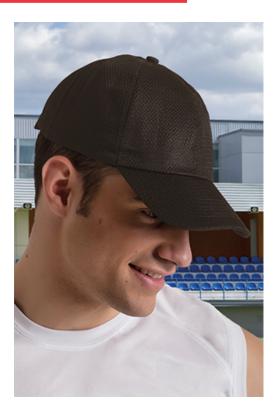

## CAP **SPORT**

## **DESCRIPTION**

- 6-Panel Sports Baseball Cap.
   Made of 100% polyester breathable fabric, soft and pleasant to the touch
- Curved visor to prevent sunlight and provide freshness, an inner band around the contour for greater comfort.

  Curved front area with central seam for increased flexibility and comfort
- Semi-circular back opening with back hook-and-loop fastening tab for a secure fit.
   Suitable marking methods: embroidery, stitching
- Ideal as sportswear, casual wear, merchandising, for a personalised gift, a corporate gift, a souvenir, and more.