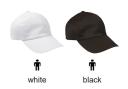

## CAP **SPORT**





## **DESCRIPTION**

- 6-Panel Sports Baseball Cap.
   Made of 100% polyester breathable fabric, soft and pleasant to the touch
- Curved visor to prevent sunlight and provide freshness, an inner band around the contour for greater comfort.

  Curved front area with central seam for increased flexibility and comfort
- Semi-circular back opening with back hook-and-loop fastening tab for a secure fit.
   Suitable marking methods: embroidery, stitching
- Ideal as sportswear, casual wear, merchandising, for a personalised gift, a corporate gift, a souvenir, and more.











## APPROXIMATE DIMENSIONS PER SIZE (CM.)

|         | n ADULT |
|---------|---------|
| SIZES   | ADULT   |
| CONTOUR | 60      |

## **COLOURS**