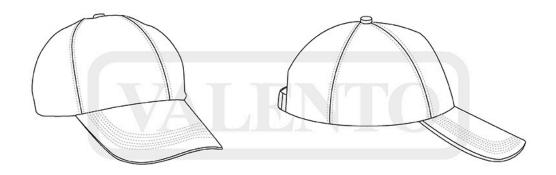

## CAP **SPORT**

## **DESCRIPTION**

- 6-Panel Sports Baseball Cap.
   Made of 100% polyester breathable fabric, soft and pleasant to the touch
- Curved visor to prevent sunlight and provide freshness, an inner band around the contour for greater comfort.

  Curved front area with central seam for increased flexibility and comfort
- Semi-circular back opening with back hook-and-loop fastening tab for a secure fit.
   Suitable marking methods: embroidery, stitching
- Ideal as sportswear, casual wear, merchandising, for a personalised gift, a corporate gift, a souvenir, and more.