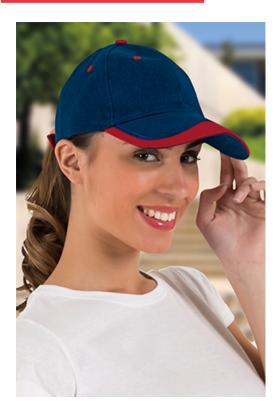

## CAP **SEATLE**

## **DESCRIPTION**

- Two-Tone 6-Panel Cap
- Made of thick twill fabric, 100% cotton, with a velvety soft touch, providing strength, durability and breathability. Six embroidered vents for better airflow, curved visor to prevent sunlight and provide freshness, an inner band around the contour for greater comfort
- Curved front area with central stitching and thermo-fixed inner reinforcement to keep its shape.

  Semi-circular back opening with back hook-and-loop fastening tab for a secure fit
- Suitable marking methods: embroidery, stitching
- Ideal as sportswear, merchandising, for a personalised gift, a corporate gift, a souvenir, and more.