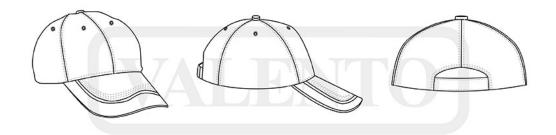

## **DESCRIPTION**

- Two-Tone 6-Panel Cap
- Made of thick twill fabric, 100% cotton, with a velvety soft touch, providing strength, durability and breathability. Six embroidered vents for better airflow, curved visor to prevent sunlight and provide freshness, an inner band around the contour for greater comfort
- Curved front area with central stitching and thermo-fixed inner reinforcement to keep its shape.

  Semi-circular back opening with back hook-and-loop fastening tab for a secure fit
- Suitable marking methods: embroidery, stitching
- Ideal as sportswear, merchandising, for a personalised gift, a corporate gift, a souvenir, and more.