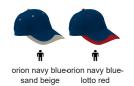

## **COLOURS**

Available colours for adult

Garments containing different colours must be washed with care, in cold water, using a suitable laundry detergent and drying immediately after washing.