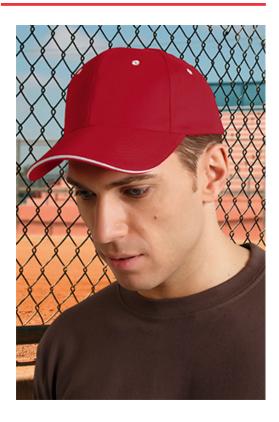

## CAP **SANDWICH**

## **DESCRIPTION**

- Two-Tone 6-Panel Baseball Cap
- Made of thick twill fabric, 100% cotton, with a velvety soft touch, providing strength, durability and breathability. Six embroidered vents for better airflow, curved sandwich visor to prevent sunlight and provide freshness, an inner band around the contour for greater comfort
- Curved front area with central stitching and thermo-fixed inner reinforcement to keep its shape. Semi-circular back opening with back hook-and-loop fastening tab for a secure fit
- Suitable marking methods: embroidery, stitching
- Ideal as sportswear, merchandising, for a personalised gift, a corporate gift, a souvenir, and more.