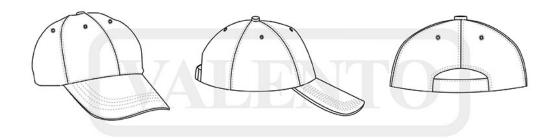

## **DESCRIPTION**

- Two-Tone 6-Panel Baseball Cap
- Made of thick twill fabric, 100% cotton, with a velvety soft touch, providing strength, durability and breathability. Six embroidered vents for better airflow, curved sandwich visor to prevent sunlight and provide freshness, an inner band around the contour for greater comfort
- Curved front area with central stitching and thermo-fixed inner reinforcement to keep its shape. Semi-circular back opening with back hook-and-loop fastening tab for a secure fit
- Suitable marking methods: embroidery, stitching
- Ideal as sportswear, merchandising, for a personalised gift, a corporate gift, a souvenir, and more.