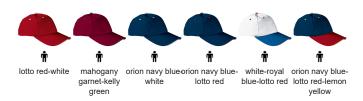

## APPROXIMATE DIMENSIONS PER SIZE (CM.)

|         | n ADULT |
|---------|---------|
| SIZES   | ADULT   |
| CONTOUR | 60      |

**COLOURS** 