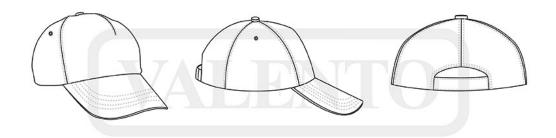

## **DESCRIPTION**

· Lightweight 5-Panel Cap.

Made of 100% cotton twill fabric for durability, strength and breathability.

Two embroidered vents for better airflow, curved visor to prevent sunlight and provide freshness.

An inner band around the contour for greater comfort. Semi-circular back opening with hook-and-loop fastening tab for a secure fit

Seamless vertical front panel with removable inner reinforcement for easy marking with different methods: screen printing, vinyl application, transfer printing, embroidery, stitching. Ideal as sportswear, workwear, merchandising, for a personalised gift, a corporate gift, a souvenir, and more.