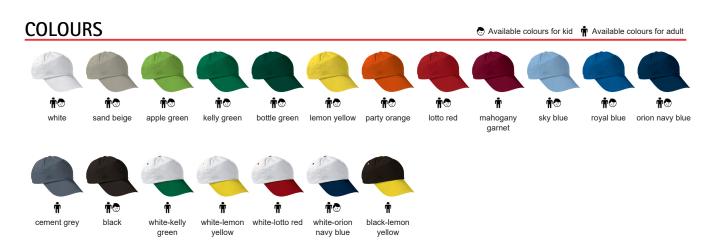

## CAP **PROMOTION**

## **DESCRIPTION**

· Lightweight 5-Panel Cap.

Made of 100% cotton twill fabric for durability, strength and breathability.

Two embroidered vents for better airflow, curved visor to prevent sunlight and provide freshness.

An inner band around the contour for greater comfort. Semi-circular back opening with hook-and-loop fastening tab for a secure fit

Seamless vertical front panel with removable inner reinforcement for easy marking with different methods: screen printing, vinyl application, transfer printing, embroidery, stitching. Ideal as sportswear, workwear, merchandising, for a personalised gift, a corporate gift, a souvenir, and more.