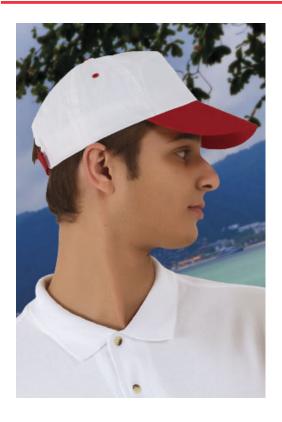

## **DESCRIPTION**

· Lightweight 5-Panel Cap.

Made of 100% cotton twill fabric for durability, strength and breathability.

Two embroidered vents for better airflow, curved visor to prevent sunlight and provide freshness.

An inner band around the contour for greater comfort. Semi-circular back opening with hook-and-loop fastening tab for a secure fit

Seamless vertical front panel with removable inner reinforcement for easy marking with different methods: screen printing, vinyl application, transfer printing, embroidery, stitching. Ideal as sportswear, workwear, merchandising, for a personalised gift, a corporate gift, a souvenir, and more.