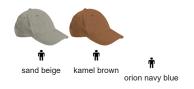

duroy fabric with a soft touch, providing strength, durability and breathability. Six embroidered vents for better airflow, curved visor to prevent sunlight and provide freshness, an inner band around the contour for greater comfort

Curved front area with central stitching and thermo-fixed inner reinforcement to keep its shape.

Semi-circular back opening with hook-and-loop fastening tab for a

Semi-circular back opening with hook-and-loop fastening tab for a secure fit

Suitable marking methods: embroidery, stitching

Ideal casual wear, merchandising, for a personalised gift, a corporate gift, a souvenir, and more.











DENSITY 250 g/m2

APPROXIMATE DIMENSIONS PER SIZE (CM.)

|         | n ADULT |
|---------|---------|
| SIZES   | ADULT   |
| CONTOUR | 60      |

## **COLOURS**