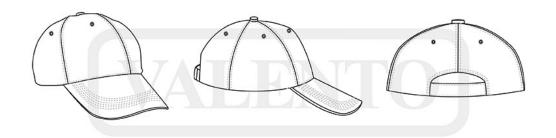

## **DESCRIPTION**

• 6-Panel Baseball Cap.

Made of 100% cotton sheared corduroy fabric with a soft touch, providing strength, durability and breathability. Six embroidered vents for better airflow, curved visor to prevent sunlight and provide freshness, an inner band around the contour for greater comfort

Curved front area with central stitching and thermo-fixed inner reinforcement to keep its shape.

Semi-circular back opening with hook-and-loop fastening tab for a

Semi-circular back opening with hook-and-loop fastening tab for a secure fit