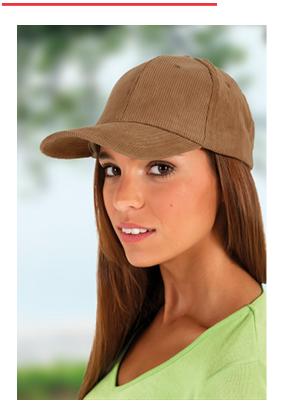

## CAP **MEXICO**

## **DESCRIPTION**

• 6-Panel Baseball Cap.

Made of 100% cotton sheared corduroy fabric with a soft touch, providing strength, durability and breathability. Six embroidered vents for better airflow, curved visor to prevent sunlight and provide freshness, an inner band around the contour for greater comfort

Curved front area with central stitching and thermo-fixed inner reinforcement to keep its shape.

Semi-circular back opening with hook-and-loop fastening tab for a

Semi-circular back opening with hook-and-loop fastening tab for a secure fit