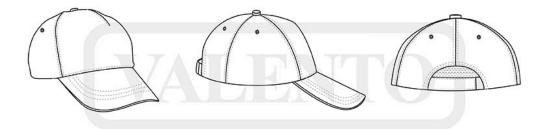

## **DESCRIPTION**

• 5-Panel Cotton Cap, Premium Quality.

Made of 100% cotton twill fabric for durability, strength and breathability.

Four embroidered vents for better airflow, curved visor to prevent sunlight and provide freshness.

Thermo-fixed inner reinforcement to keep its shape, a soft inner band around the edge to absorb sweat and provide a more comfortable fit

Semi-circular back opening with a hook-and-loop fastening tab for a secure fit

Seamless straight front panel for easy marking with different methods: screen printing, vinyl application, transfer printing, embroidery, stitching.

Ideal as sportswear, merchandising, for a personalised gift, a corporate gift, a souvenir, and more.