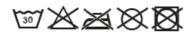

## CAP **ODYSSEY**





## **DESCRIPTION**

• 5-Panel Cotton Cap, Premium Quality.

Made of 100% cotton twill fabric for durability, strength and breathability.

Four embroidered vents for better airflow, curved visor to prevent sunlight and provide freshness.

Thermo-fixed inner reinforcement to keep its shape, a soft inner band around the edge to absorb sweat and provide a more comfortable fit

Semi-circular back opening with a hook-and-loop fastening tab for a secure fit

Seamless straight front panel for easy marking with different methods: screen printing, vinyl application, transfer printing, embroidery, stitching.

Ideal as sportswear, merchandising, for a personalised gift, a corporate gift, a souvenir, and more.











DENSITY 210 g/m2

DEN 210

APPROXIMATE DIMENSIONS PER SIZE (CM.)

|         | n ADULT |
|---------|---------|
| SIZES   | ADULTO_ |
| CONTOUR | 60      |





## **DETAILS**



Back part