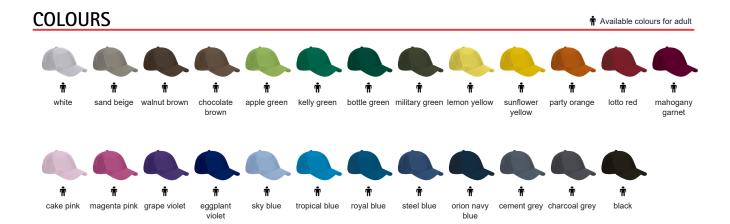

cotton twill fabric for durability, strength and breathability.

Four embroidered vents for better airflow, curved visor to prevent sunlight and provide freshness.

Thermo-fixed inner reinforcement to keep its shape, a soft inner band around the edge to absorb sweat and provide a more comfortable fit

Semi-circular back opening with a hook-and-loop fastening tab for a secure fit

Seamless straight front panel for easy marking with different methods: screen printing, vinyl application, transfer printing, embroidery, stitching.

Ideal as sportswear, merchandising, for a personalised gift, a corporate gift, a souvenir, and more.











DENSITY 210 g/m2

DEN 210

APPROXIMATE DIMENSIONS PER SIZE (CM.)

|         | n ADULT |
|---------|---------|
| SIZES   | ADULTO_ |
| CONTOUR | 60      |





## **DETAILS**



Back part