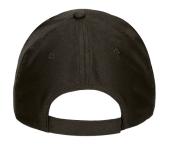

## **DETAILS**

Back part

Thermo-fixed inner reinforcement to keep its shape, a soft inner band around the edge to absorb sweat and provide a more comfortable fit

Semi-circular back opening with a hook-and-loop fastening tab for a secure fit