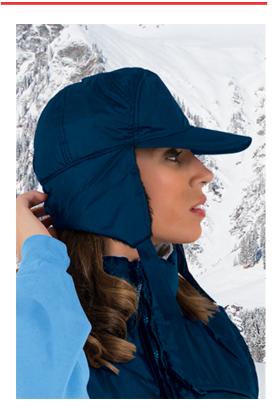

## CAP MOUNTAIN

## **DESCRIPTION**

• Earflap Cap.

Made with double fabric: anti-pilling fleece on one side for excellent thermal insulation and on the other side, a flat waterproof fabric for greater comfort.

Wide visor to protect from the wind and sun providing extra comfort.

Wide side earflaps with hook-and-loop fastening for extra warmth. Suitable marking methods: screen printing, transfer printing, vinyl application.

Ideal for outdoor activities and for winter uniforms.