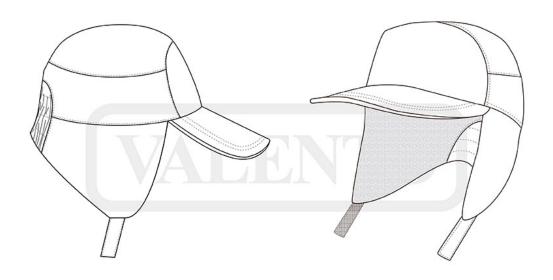

## **DESCRIPTION**

• Earflap Cap.

Made with double fabric: anti-pilling fleece on one side for excellent thermal insulation and on the other side, a flat waterproof fabric for greater comfort.

Wide visor to protect from the wind and sun providing extra comfort.

Wide side earflaps with hook-and-loop fastening for extra warmth. Suitable marking methods: screen printing, transfer printing, vinyl application.

Ideal for outdoor activities and for winter uniforms.