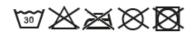

## CAP MINNEAPOLIS





## **DESCRIPTION**

- 6-Panel Cotton Cap, Premium Quality
- Made of thick twill fabric, 100% cotton, with a velvety soft touch, providing strength, durability and breathability. Six embroidered vents for better airflow, curved visor to prevent sunlight and provide freshness
- Curved front area with central stitching and thermo-fixed inner reinforcement to keep its shape, a soft inner band around the contour to absorb sweat and provide a more comfortable fit
- Semi-circular back opening with a hook-and-loop fastening tab for a secure fit
- Suitable marking methods: embroidery, stitching
- Ideal as sportswear, merchandising, for a personalised gift, a corporate gift, a souvenir, and more.











DENSITY

300 g/m2

## APPROXIMATE DIMENSIONS PER SIZE (CM.)

|         | n ADULT |
|---------|---------|
| SIZES   | ADULTO_ |
| CONTOUR | 60      |

\*\*Available colours for adult

\*\*COLOURS\*\*

\*\*Available colours for adult

\*\*In the sand beige walnut brown chocolate brown

\*\*In the sand beige walnut brown

\*\*In th



## **DETAILS**