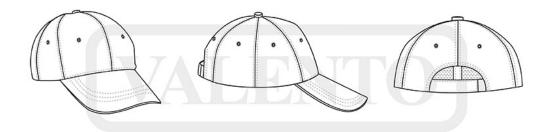

## **DESCRIPTION**

- 6-Panel Cotton Cap, Premium Quality
- Made of thick twill fabric, 100% cotton, with a velvety soft touch, providing strength, durability and breathability. Six embroidered vents for better airflow, curved visor to prevent sunlight and provide freshness
- Curved front area with central stitching and thermo-fixed inner reinforcement to keep its shape, a soft inner band around the contour to absorb sweat and provide a more comfortable fit
- Semi-circular back opening with a hook-and-loop fastening tab for a secure fit
- Suitable marking methods: embroidery, stitching
- Ideal as sportswear, merchandising, for a personalised gift, a corporate gift, a souvenir, and more.

## **DETAILS**