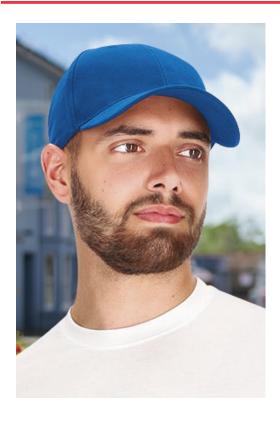

## CAP MINNEAPOLIS

## **DESCRIPTION**

- 6-Panel Cotton Cap, Premium Quality
- Made of thick twill fabric, 100% cotton, with a velvety soft touch, providing strength, durability and breathability. Six embroidered vents for better airflow, curved visor to prevent sunlight and provide freshness
- Curved front area with central stitching and thermo-fixed inner reinforcement to keep its shape, a soft inner band around the contour to absorb sweat and provide a more comfortable fit
- Semi-circular back opening with a hook-and-loop fastening tab for a secure fit
- Suitable marking methods: embroidery, stitching
- Ideal as sportswear, merchandising, for a personalised gift, a corporate gift, a souvenir, and more.