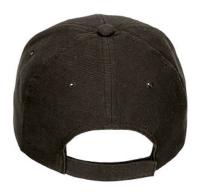

## **DESCRIPTION**

- 6-Panel Cotton Cap, Premium Quality
- Made of thick twill fabric, 100% cotton, with a velvety soft touch, providing strength, durability and breathability. Six embroidered vents for better airflow, curved visor to prevent sunlight and provide freshness
- Curved front area with central stitching and thermo-fixed inner reinforcement to keep its shape, a soft inner band around the contour to absorb sweat and provide a more comfortable fit
- Semi-circular back opening with a hook-and-loop fastening tab for a secure fit
- Suitable marking methods: embroidery, stitching
- Ideal as sportswear, merchandising, for a personalised gift, a corporate gift, a souvenir, and more.

## **DETAILS**