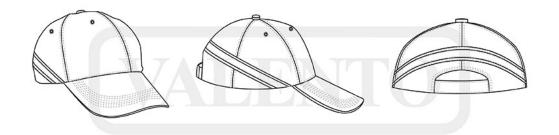

## **DESCRIPTION**

• 6-Panel Flag Cap.

Made of thick twill fabric, 100% cotton, with a velvety soft touch, providing strength, durability and breathability. Six embroidered vents for better airflow, curved visor to prevent sunlight and provide freshness, an inner band around the contour for greater comfort

Curved front area with central stitching and thermo-fixed inner reinforcement to keep its shape.

Semi-circular back opening with a hook-and-loop fastening tab for

Semi-circular back opening with a hook-and-loop fastening tab for a secure fit