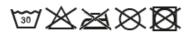

## **COLOURS**

Garments containing different colours must be washed with care, in cold water, using a suitable laundry detergent and drying immediately after washing.