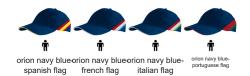

## **COLOURS**

Garments containing different colours must be washed with care, in cold water, using a suitable laundry detergent and drying immediately after washing.