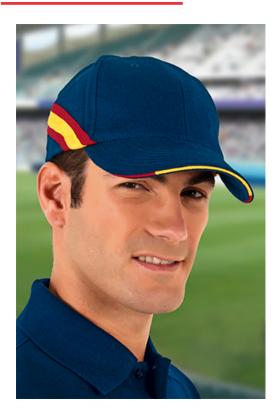

## CAP FURIA

## **DESCRIPTION**

• 6-Panel Flag Cap.

Made of thick twill fabric, 100% cotton, with a velvety soft touch, providing strength, durability and breathability. Six embroidered vents for better airflow, curved visor to prevent sunlight and provide freshness, an inner band around the contour for greater comfort

Curved front area with central stitching and thermo-fixed inner reinforcement to keep its shape.

Semi-circular back opening with a hook-and-loop fastening tab for

Semi-circular back opening with a hook-and-loop fastening tab for a secure fit

Suitable marking methods: embroidery, stitching

Ideal as sportswear, casual wear, for a corporate gift, a personalised gift, a souvenir, merchandising, and more.

100%

DENSITY 270 g/m2