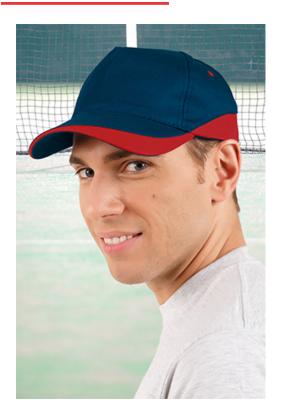

## **DESCRIPTION**

• Two-Tone 5-Panel Cap.

Made of 100% cotton twill fabric for durability, strength and breathability.

Four embroidered vents for better airflow, curved visor to prevent sunlight and provide freshness.

Vertical front panel with thermo-fixed inner reinforcement to keep its shape, an inner band around the contour for greater comfort. Semi-circular back opening with a hook-and-loop fastening tab for a secure fit

•

Seamless vertical front panel for easy marking with different methods: screen printing, vinyl application, transfer printing, embroidery, stitching.

Ideal as sportswear, for a corporate gift, for a personalised gift, souvenir, merchandising, and more.