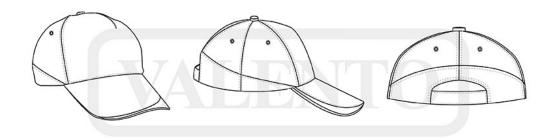

## **DESCRIPTION**

• Two-Tone 5-Panel Cap.

Made of 100% cotton twill fabric for durability, strength and breathability.

Four embroidered vents for better airflow, curved visor to prevent sunlight and provide freshness.

Vertical front panel with thermo-fixed inner reinforcement to keep its shape, an inner band around the contour for greater comfort. Semi-circular back opening with a hook-and-loop fastening tab for a secure fit

•

Seamless vertical front panel for easy marking with different methods: screen printing, vinyl application, transfer printing, embroidery, stitching.

Ideal as sportswear, for a corporate gift, for a personalised gift, souvenir, merchandising, and more.