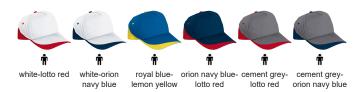

## **COLOURS**

Garments containing different colours must be washed with care, in cold water, using a suitable laundry detergent and drying immediately after washing.