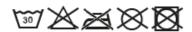

## **COLOURS**

Garments containing different colours must be washed with care, in cold water, using a suitable laundry detergent and drying immediately after washing.