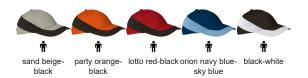

## **COLOURS**

Available colours for adult

Garments containing different colours must be washed with care, in cold water, using a suitable laundry detergent and drying immediately after washing.