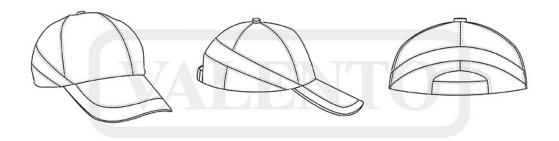

## **DESCRIPTION**

- Two-Tone Baseball Cap
- Made of thick twill fabric, 100% cotton, with a velvety soft touch, providing strength, durability and breathability.

Curved visor with contrasting colours that continue to the back, to prevent sunlight and provide freshness.

Curved front area with central stitching and thermo-fixed inner reinforcement to keep its shape, an inner band around the contour

Semi-circular back opening with a hook-and-loop fastening tab for a secure fit