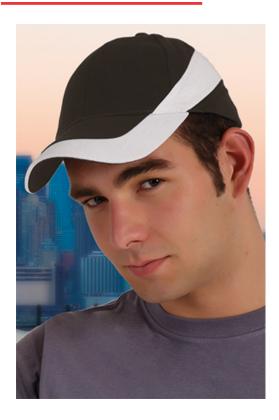

## CAP **DURAN**

## **DESCRIPTION**

- Two-Tone Baseball Cap
- Made of thick twill fabric, 100% cotton, with a velvety soft touch, providing strength, durability and breathability.

Curved visor with contrasting colours that continue to the back, to prevent sunlight and provide freshness.

Curved front area with central stitching and thermo-fixed inner reinforcement to keep its shape, an inner band around the contour

Semi-circular back opening with a hook-and-loop fastening tab for a secure fit