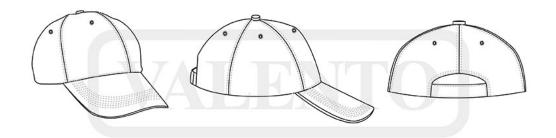

## **DESCRIPTION**

• 6-Panel Denim Cap.

Made of pre-washed 100% cotton denim fabric for a soft and comfortable feel, providing strength, durability and breathability. Six embroidered vents for better airflow, curved visor to prevent sunlight and provide freshness, an inner band around the contour for greater comfort

Curved front area with central stitching and thermo-fixed inner reinforcement to keep its shape.

Semi-circular back opening with a hook-and-loop fastening tab for a secure fit

Suitable marking methods: embroidery, stitching