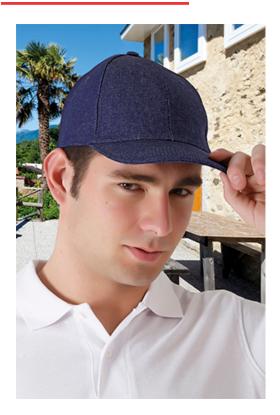

## **DESCRIPTION**

• 6-Panel Denim Cap.

Made of pre-washed 100% cotton denim fabric for a soft and comfortable feel, providing strength, durability and breathability. Six embroidered vents for better airflow, curved visor to prevent sunlight and provide freshness, an inner band around the contour for greater comfort

Curved front area with central stitching and thermo-fixed inner reinforcement to keep its shape.

Semi-circular back opening with a hook-and-loop fastening tab for a secure fit

Suitable marking methods: embroidery, stitching

Ideal as casual wear, merchandising, for a personalised gift, a corporate gift, a souvenir, and more.

DENSITY 270 g/m<sup>2</sup>

APPROXIMATE DIMENSIONS PER SIZE (CM.)

|         | n ADULT |
|---------|---------|
| SIZES   | ADULT   |
| CONTOUR | 60      |