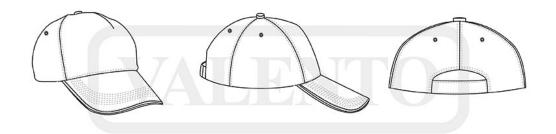

## **DESCRIPTION**

• Two-Tone 5-Panel Cap.

Made of 100% cotton twill fabric for durability, strength and breathability.

Four embroidered vents for better airflow, curved visor to prevent sunlight and provide freshness.

Vertical front panel with thermo-fixed inner reinforcement to keep its shape, an inner band around the contour for greater comfort. Semi-circular back opening with a hook-and-loop fastening tab for a secure fit

•

Seamless vertical front panel for easy marking with different methods: screen printing, vinyl application, transfer printing, embroidery, stitching.

Ideal as sportswear, for a corporate gift, a personalised gift, a souvenir, merchandising, and more.