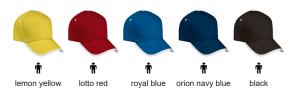

## **COLOURS**

n Available colours for adult

Garments containing different colours must be washed with care, in cold water, using a suitable laundry detergent and drying immediately after washing.