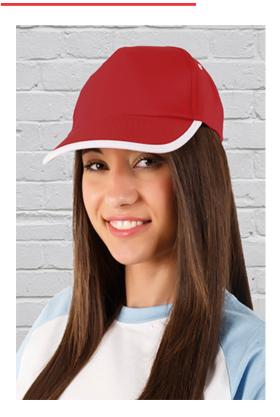

## **DESCRIPTION**

• Two-Tone 5-Panel Cap.

Made of 100% cotton twill fabric for durability, strength and breathability.

Four embroidered vents for better airflow, curved visor to prevent sunlight and provide freshness.

Vertical front panel with thermo-fixed inner reinforcement to keep its shape, an inner band around the contour for greater comfort. Semi-circular back opening with a hook-and-loop fastening tab for a secure fit

•

Seamless vertical front panel for easy marking with different methods: screen printing, vinyl application, transfer printing, embroidery, stitching.

Ideal as sportswear, for a corporate gift, a personalised gift, a souvenir, merchandising, and more.