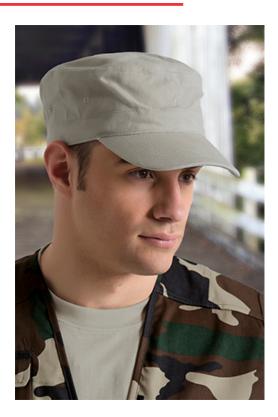

## CAP **ARMY**

## **DESCRIPTION**

• Military-Style Cap.

Made of thick twill fabric, 100% cotton, with a velvety soft touch, providing strength, durability and breathability. Four embroidered vents for better airflow and curved visor to prevent sunlight and provide freshness

Smooth crown, seamless contour and perimeter tape to keep its shape.

Semi-circular back opening with a hook-and-loop fastening tab for a secure fit

Suitable marking methods: screen printing, embroidery, stitching. Ideal as sportswear, adventure sports, merchandising, for a personalised gift, a corporate gift, a souvenir and as casual wear.