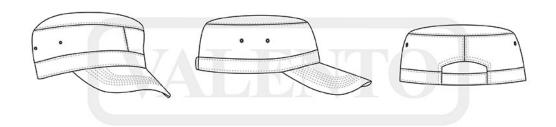

## **DESCRIPTION**

• Military-Style Cap.

Made of thick twill fabric, 100% cotton, with a velvety soft touch, providing strength, durability and breathability. Four embroidered vents for better airflow and curved visor to prevent sunlight and provide freshness

Smooth crown, seamless contour and perimeter tape to keep its shape.

Semi-circular back opening with a hook-and-loop fastening tab for a secure fit

Suitable marking methods: screen printing, embroidery, stitching. Ideal as sportswear, adventure sports, merchandising, for a personalised gift, a corporate gift, a souvenir and as casual wear.