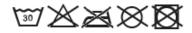

## **DESCRIPTION**

• 5-Panel Woodland Camouflage Cap.

Made of 100% cotton twill fabric for durability, strength and breathability.

Four embroidered vents for better airflow, curved visor to prevent sunlight and provide freshness.

An inner band around the contour for greater comfort. Semi-circular back opening with a hook-and-loop fastening tab for a secure fit

Seamless vertical front panel with removable inner reinforcement for easy marking with different methods: screen printing, vinyl application, transfer printing, embroidery, stitching. Ideal as sportswear, adventure sports, casual wear, for a corporate gift, a personalised gift, a souvenir, merchandising, and more.