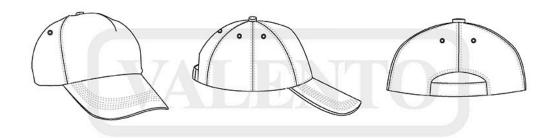

## **DESCRIPTION**

• 5-Panel Woodland Camouflage Cap.

Made of 100% cotton twill fabric for durability, strength and breathability.

Four embroidered vents for better airflow, curved visor to prevent sunlight and provide freshness.

An inner band around the contour for greater comfort. Semi-circular back opening with a hook-and-loop fastening tab for a secure fit

Seamless vertical front panel with removable inner reinforcement for easy marking with different methods: screen printing, vinyl application, transfer printing, embroidery, stitching. Ideal as sportswear, adventure sports, casual wear, for a corporate gift, a personalised gift, a souvenir, merchandising, and more.