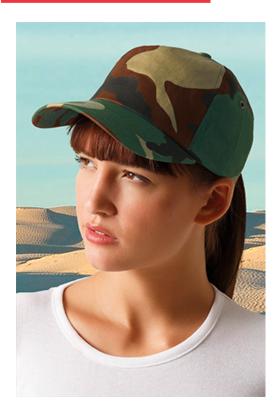

## CAP JUNGLE

## **DESCRIPTION**

• 5-Panel Woodland Camouflage Cap.

Made of 100% cotton twill fabric for durability, strength and breathability.

Four embroidered vents for better airflow, curved visor to prevent sunlight and provide freshness.

An inner band around the contour for greater comfort. Semi-circular back opening with a hook-and-loop fastening tab for a secure fit

Seamless vertical front panel with removable inner reinforcement for easy marking with different methods: screen printing, vinyl application, transfer printing, embroidery, stitching. Ideal as sportswear, adventure sports, casual wear, for a corporate gift, a personalised gift, a souvenir, merchandising, and more.