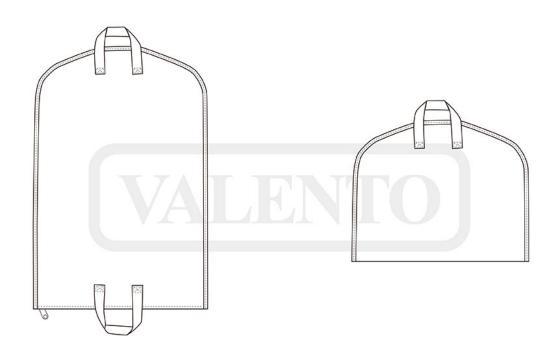

## **DESCRIPTION**

- Non-Woven Fabric Suit Cover
- Made of non-woven fabric with embossed and repellent finish
- Short handles on both sides, which allow it to be used extended or folded and make it easy to carry, with cross-shaped reinforcement, sewn with thread for added strength and durability
- Upper opening for hanger passage that allows the cover to be hung easily.
- Bottom zipper for better storage of garments
- Suitable marking methods: screen printing
- Ideal for storing suits, coats, jackets, shirts, and more.

## APPROXIMATE DIMENSIONS PER SIZE (CM.)

|        | <b>⊙</b> ONE SIZE |
|--------|-------------------|
| SIZES  | ONE SIZE          |
| HEIGTH | 100               |
| WIDTH  | 65                |

Available colours for one size