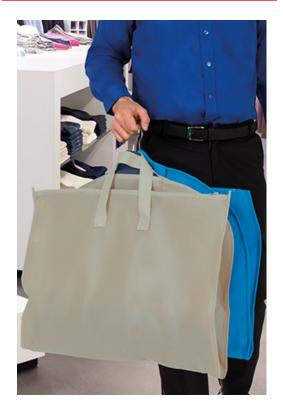

## **DESCRIPTION**

- Non-Woven Fabric Suit Cover
- Made of non-woven fabric with embossed and repellent finish
- Short handles on both sides, which allow it to be used extended or folded and make it easy to carry, with cross-shaped reinforcement, sewn with thread for added strength and durability
- Upper opening for hanger passage that allows the cover to be hung easily.
- Bottom zipper for better storage of garments
- Suitable marking methods: screen printing
- Ideal for storing suits, coats, jackets, shirts, and more.