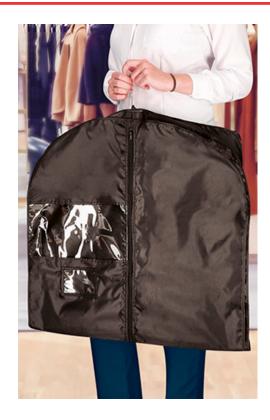

## **DESCRIPTION**

- Coat Cover with Transparent Window
- Made of strong, durable and repellent oxford fabric
- Central full zip closure, top opening for the hanger to pass through for easy hanging and loop at the bottom for extended or folded use and easy transport
- Large transparent window that allows you to see the garment stored without having to open the cover
- Small transparent window for the garment identifier, date of storage any other relevant information
- Suitable marking methods: screen printing, transfer printing, vinyl application
- Ideal for storing coats, dresses, and more.