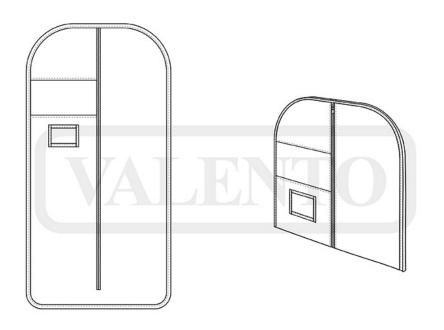

## **DESCRIPTION**

- Coat Cover with Transparent Window
- Made of strong, durable and repellent oxford fabric
- Central full zip closure, top opening for the hanger to pass through for easy hanging and loop at the bottom for extended or folded use and easy transport
- Large transparent window that allows you to see the garment stored without having to open the cover
- Small transparent window for the garment identifier, date of storage any other relevant information
- Suitable marking methods: screen printing, transfer printing, vinyl application
- Ideal for storing coats, dresses, and more.