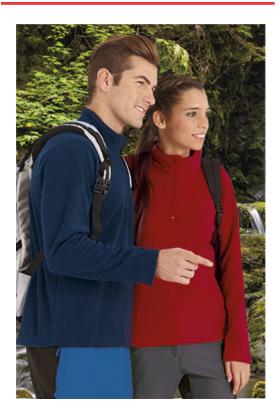

### **DESCRIPTION**

• Half-Zip Fleece Sweatshirt.

Made of lightweight micro fleece fabric with outer anti-pilling finish and an inner brushed for optimal thermal insulation and extra comfort.

Stand-up double layer collar with half-zip opening, offering versatility for warmth or additional ventilation based on the season, including a chin guard for warmth and comfort.

Double stitching on neck, shoulders, underarms, cuffs and bottom hem for added strength and durability.

Suitable marking methods: embroidery, stitching. Ideal as workwear, promotional clothing, sportswear, adventure sports and casual wear.