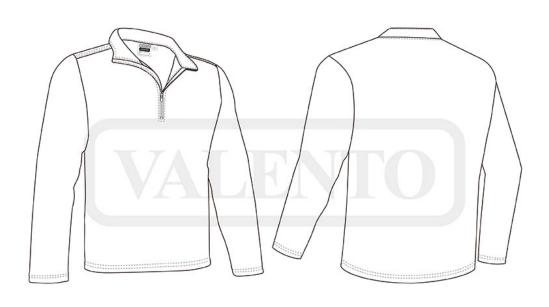

### **DESCRIPTION**

• Half-Zip Fleece Sweatshirt.

Made of lightweight micro fleece fabric with outer anti-pilling finish and an inner brushed for optimal thermal insulation and extra comfort.

Stand-up double layer collar with half-zip opening, offering versatility for warmth or additional ventilation based on the season, including a chin guard for warmth and comfort.

Double stitching on neck, shoulders, underarms, cuffs and bottom hem for added strength and durability.

Suitable marking methods: embroidery, stitching. Ideal as workwear, promotional clothing, sportswear, adventure sports and casual wear.