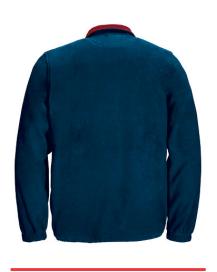

#### **DESCRIPTION**

• Two-Tone Pocket Fleece Jacket.

Made of micro fleece fabric with outer anti-pilling finish and an inner brushed for optimal thermal insulation and extra comfort. Stand-up collar with full-zip front closure for warmth and comfort, an inner neck tape and a back semi-circular reinforcement to keep its shape.