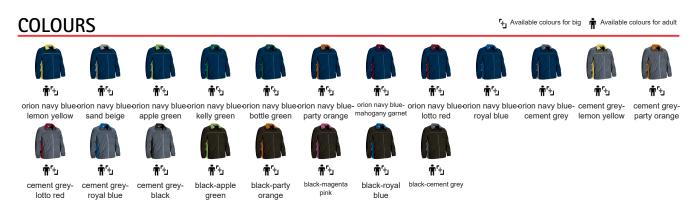

Elasticated cuffs and straight-cut waist with elastic drawstring and stopper for a better fit and added comfort

Two slanted flap zippered waist pockets for a secure and convenient storage

Suitable marking methods: embroidery, stitching. Ideal as workwear and uniforms, this Fleece Jacket matches all THUNDER collection items (sweatshirt, trousers, T-shirt, polo shirts, parka, softshell jacket, and vest).