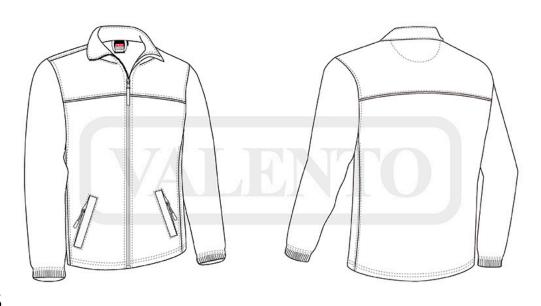

#### **DESCRIPTION**

• Two-Tone Pocket Fleece Jacket.

Made of micro fleece fabric with outer anti-pilling finish and an inner brushed for optimal thermal insulation and extra comfort. Stand-up collar with full-zip front closure for warmth and comfort, an inner neck tape and a back semi-circular reinforcement to keep its shape.

Elasticated cuffs and straight-cut waist with elastic drawstring and stopper for a better fit and added comfort

Two slanted flap zippered waist pockets for a secure and convenient storage

Suitable marking methods: embroidery, stitching. Ideal as workwear and uniforms, this Fleece Jacket matches all THUNDER collection items (sweatshirt, trousers, T-shirt, polo shirts, parka, softshell jacket, and vest).