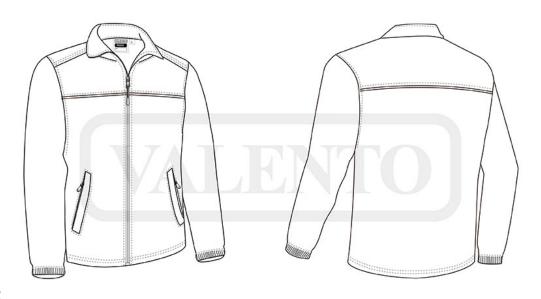

### **DESCRIPTION**

• Three-Tone Pocket Fleece Jacket.

Made of dense micro fleece fabric with outer anti-pilling finish and an inner brushed for optimal thermal insulation and extra comfort.

The front and back yoke combines to create a stylish contrast with the body and white piping.

Stand-up double layer collar with full-zip front closure for warmth and comfort.

Two slanted zippered waist pockets for convenient storage

Suitable marking methods: embroidery, stitching. Ideal as workwear, promotional clothing, workwear, adventure sports and casual wear.