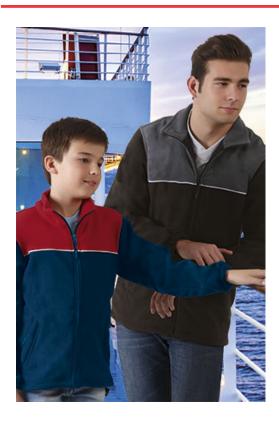

### **DESCRIPTION**

• Three-Tone Pocket Fleece Jacket.

Made of dense micro fleece fabric with outer anti-pilling finish and an inner brushed for optimal thermal insulation and extra comfort.

The front and back yoke combines to create a stylish contrast with the body and white piping.

Stand-up double layer collar with full-zip front closure for warmth and comfort.

Two slanted zippered waist pockets for convenient storage

Suitable marking methods: embroidery, stitching. Ideal as workwear, promotional clothing, workwear, adventure sports and casual wear.

### **COLOURS**

orion navy blue-orion navy blue- black-charcoal lotto red-white royal blue-

Garments containing different colours must be washed with care, in cold water, using a suitable laundry detergent and drying immediately after washing.