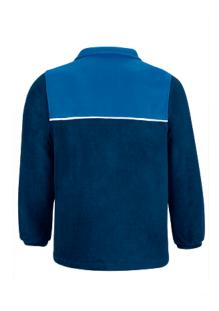

ethods: embroidery, stitching. Ideal as workwear, promotional clothing, workwear, adventure sports and casual wear.











### **CHARACTERISTICS**



### APPROXIMATE DIMENSIONS PER SIZE (CM.)

|        | <b>.</b> | CHILD |       | Ť  | ADULT |    |    |     |
|--------|----------|-------|-------|----|-------|----|----|-----|
| SIZES  | 4/5      | 6/8   | 10/12 | S  | М     | L  | XL | XXL |
| LENGTH | 53       | 58    | 63    | 67 | 70    | 73 | 76 | 79  |
| WIDTH  | 41       | 45    | 49    | 53 | 56    | 59 | 62 | 65  |

### **COLOURS**



orion navy blue-orion navy blue- black-charcoal lotto red-white royal blue-

Garments containing different colours must be washed with care, in cold water, using a suitable laundry detergent and drying immediately after washing.



## **DETAILS**



Back part