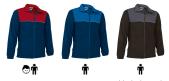

### **COLOURS**

orion navy blue-orion navy blue- black-charcoal lotto red-white royal blue-

Garments containing different colours must be washed with care, in cold water, using a suitable laundry detergent and drying immediately after washing.