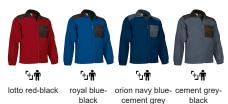

### COLOURS

🛉 Available colours for adult 🕒 Available colours for big

Garments containing different colours must be washed with care, in cold water, using a suitable laundry detergent and drying immediately after washing.