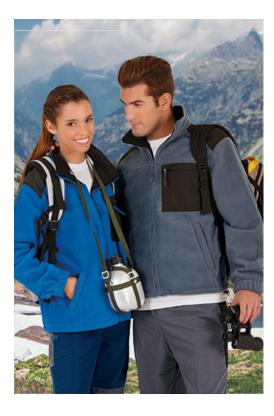

#### DESCRIPTION

• Two-Tone Reinforced Fleece Jacket.

Made of thick micro fleece double-layer fabric with anti-pilling finish on both sides for a superior finish and optimal thermal insulation.

Contrasting colour Rip-Stop fabric reinforcements on elbows, shoulders and pocket, for added strength and durability in highwear areas, an inner neck tape and a back semi-circular reinforcement to keep its shape.

Elasticated cuffs and straight-cut waist with elastic drawstring and stopper for a better fit and added comfort

Two slanted waist pockets and a vertical left chest pocket, all flap zippered, for a secure and convenient storage, and showcase the branding

Suitable marking methods: embroidery, stitching. Ideal as workwear, sportswear, adventure sports, promotional clothing and casual wear.

DENSITY 400 g/m2