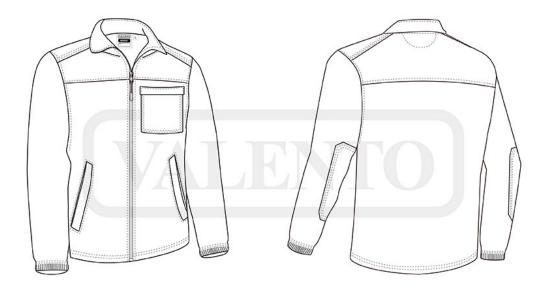

#### DESCRIPTION

• Two-Tone Reinforced Fleece Jacket.

Made of thick micro fleece double-layer fabric with anti-pilling finish on both sides for a superior finish and optimal thermal insulation.

Contrasting colour Rip-Stop fabric reinforcements on elbows, shoulders and pocket, for added strength and durability in highwear areas, an inner neck tape and a back semi-circular reinforcement to keep its shape.

Elasticated cuffs and straight-cut waist with elastic drawstring and stopper for a better fit and added comfort

Two slanted waist pockets and a vertical left chest pocket, all flap zippered, for a secure and convenient storage, and showcase the branding