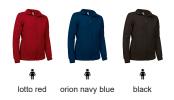

uter anti-pilling finish and inner quilting for optimal thermal insulation and extra comfort.

Stand-up collar with full-zip front fastening for warmth and comfort

- Double-stitched bottom and reinforced seams on sides, shoulders, sleeves and underarms for added strength and durability. Two vertical zippered waist pockets for convenient storage
- Suitable marking methods: embroidery, stitching. Ideal as workwear, sportswear, promotional clothing and casual wear











## **CHARACTERISTICS**



# APPROXIMATE DIMENSIONS PER SIZE (CM.)

|        | † WOMAN |    |    |    |    |     |
|--------|---------|----|----|----|----|-----|
| SIZES  | XS      | S  | М  | L  | XL | XXL |
| LENGTH | 60      | 63 | 66 | 69 | 72 | 75  |
| WIDTH  | 46      | 49 | 52 | 55 | 58 | 61  |

### **COLOURS**