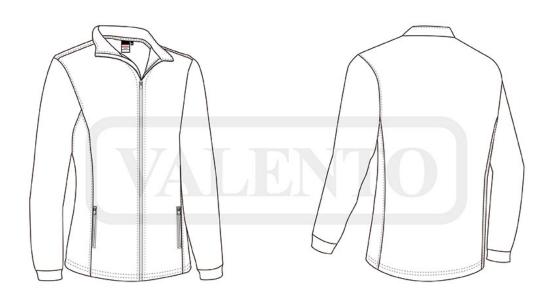

### **DESCRIPTION**

- Women' Slim Fit Full-Zip Fleece Jacket
- Made of dense micro fleece fabric with outer anti-pilling finish and inner quilting for optimal thermal insulation and extra comfort.

Stand-up collar with full-zip front fastening for warmth and comfort

- Double-stitched bottom and reinforced seams on sides, shoulders, sleeves and underarms for added strength and durability. Two vertical zippered waist pockets for convenient storage
- Suitable marking methods: embroidery, stitching. Ideal as workwear, sportswear, promotional clothing and casual wear