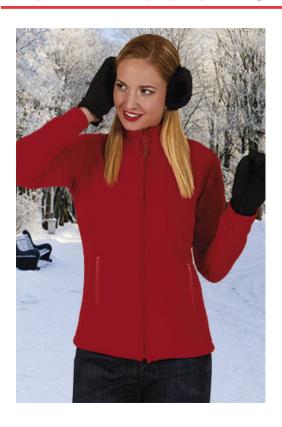

# WOMEN FLEECE JACKET GLACE

### **DESCRIPTION**

- Women' Slim Fit Full-Zip Fleece Jacket
- Made of dense micro fleece fabric with outer anti-pilling finish and inner quilting for optimal thermal insulation and extra comfort.

Stand-up collar with full-zip front fastening for warmth and comfort

- Double-stitched bottom and reinforced seams on sides, shoulders, sleeves and underarms for added strength and durability. Two vertical zippered waist pockets for convenient storage
- Suitable marking methods: embroidery, stitching. Ideal as workwear, sportswear, promotional clothing and casual wear