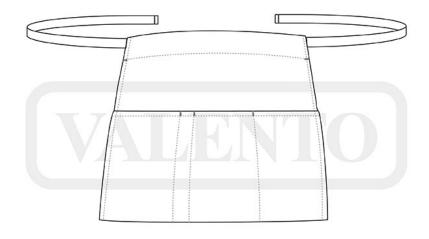

## DESCRIPTION

• Multi-Pocket Waist Apron.

Made of a sturdy cotton twill fabric blended with polyester for strength and durability.

Side straps for optimal waist adjustment, tied with a knot.

A wide compartmentalised waist pocket including pen holder for convenient storage.

Hem-stitched contour seams and high-wear reinforcements with bartacks to for added strength and durability.

Suitable marking methods: screen printing, transfer printing, vinyl application, embroidery, stitching.