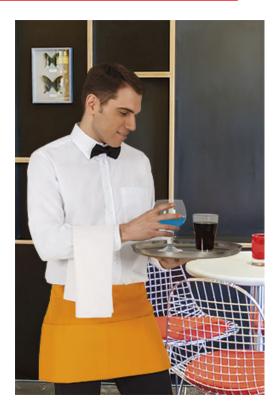

## APRON COFFEE

## DESCRIPTION

• Multi-Pocket Waist Apron.

Made of a sturdy cotton twill fabric blended with polyester for strength and durability.

Side straps for optimal waist adjustment, tied with a knot.

A wide compartmentalised waist pocket including pen holder for convenient storage.

Hem-stitched contour seams and high-wear reinforcements with bartacks to for added strength and durability.

Suitable marking methods: screen printing, transfer printing, vinyl application, embroidery, stitching.

Ideal as hospitality clothing and as promotional clothing.

DENSITY 210 g/m2