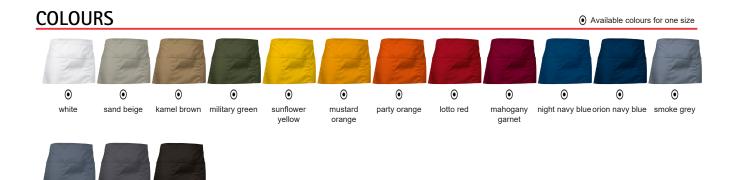

## APPROXIMATE DIMENSIONS PER SIZE (CM.)

|        | ONE SIZE |
|--------|----------|
| SIZES  | ONE SIZE |
| LENGTH | 31       |
| WIDTH  | 58       |

۲

cement grey charcoal grey

۲

۲

black