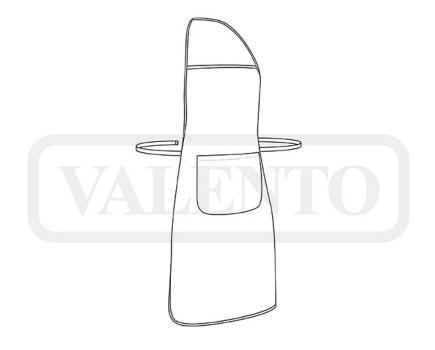

## DESCRIPTION

• Pocket Bib Apron.

Made of durable and long-lasting polyester flat weave with a soft cotton-like touch for a comfortable feel

Side straps for optimal waist adjustment, tied with a knot and slim neck straps for a better fit.

Wide central waist pocket for convenient storage.

Hem-stitched contour seams for added strength and durability. Suitable marking methods: sublimation on white, screen printing, transfer printing, vinyl application, embroidery, stitching. Ideal as hospitality clothing, promotional clothing and for a personalised gift.