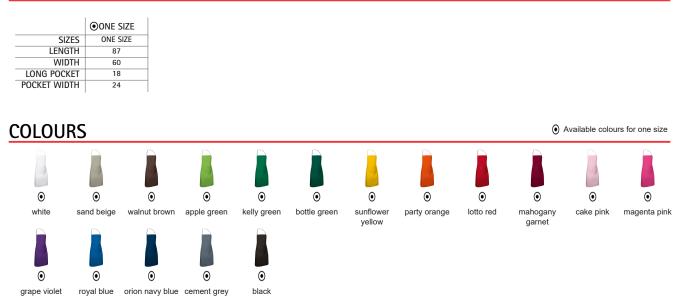

## APRON CHEF





## DESCRIPTION

• Pocket Bib Apron.

Made of durable and long-lasting polyester flat weave with a soft cotton-like touch for a comfortable feel

Side straps for optimal waist adjustment, tied with a knot and slim neck straps for a better fit.

Wide central waist pocket for convenient storage.

Hem-stitched contour seams for added strength and durability. Suitable marking methods: sublimation on white, screen printing, transfer printing, vinyl application, embroidery, stitching. Ideal as hospitality clothing, promotional clothing and for a personalised gift.







DENSITY POLYESTER 150 g/m2

100%

## **CHARACTERISTICS**



## APPROXIMATE DIMENSIONS PER SIZE (CM.)