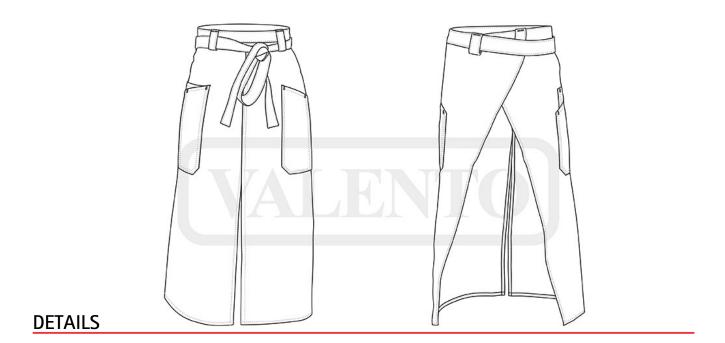

## **DESCRIPTION**

• Waist Apron with a Front Opening.

Made of a sturdy cotton twill fabric blended with polyester for strength and durability.

Side straps and eyelets for optimal waist adjustment, tied with a

Front opening for enhanced mobility and extra comfort. Two front pockets, the right one compartmentalised, for convenient storage

Suitable marking methods: screen printing, embroidery, stitching, transfer printing, vinyl application