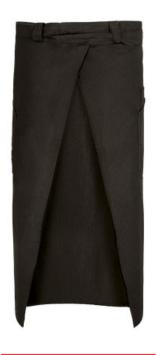

## **DESCRIPTION**

• Waist Apron with a Front Opening.

Made of a sturdy cotton twill fabric blended with polyester for strength and durability.

Side straps and eyelets for optimal waist adjustment, tied with a

Front opening for enhanced mobility and extra comfort. Two front pockets, the right one compartmentalised, for convenient storage

Suitable marking methods: screen printing, embroidery, stitching, transfer printing, vinyl application

black