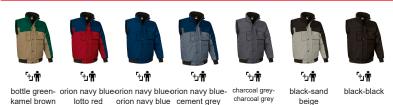

# DETACHABLE JACKET **SCOOT**

Available colours for adult 4 Available colours for big

#### **COLOURS**

Garments containing different colours must be washed with care, in cold water, using a suitable laundry detergent and drying immediately after washing.