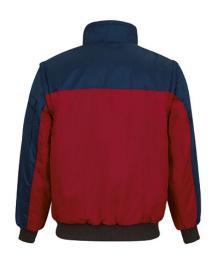

cure and convenient storage

Includes an inside back zip for easy marking with different methods: screen printing, transfer printing, vinyl application, embroidery, stitching

Ideal as workwear, sportswear and promotional clothing.

















250 g/m2

**CHARACTERISTICS** 















### APPROXIMATE DIMENSIONS PER SIZE (CM.)

|  |        | Ť  | ADULT |    |    |     | '÷_LARGE |
|--|--------|----|-------|----|----|-----|----------|
|  | SIZES  | S  | М     | L  | XL | XXL | 3XL      |
|  | LENGTH | 69 | 72    | 75 | 78 | 81  | 84       |
|  | WIDTH  | 56 | 59    | 62 | 65 | 68  | 71       |

#### **COLOURS**



Garments containing different colours must be washed with care, in cold water, using a suitable laundry detergent and drying immediately after washing.



## **DETAILS**



Back part