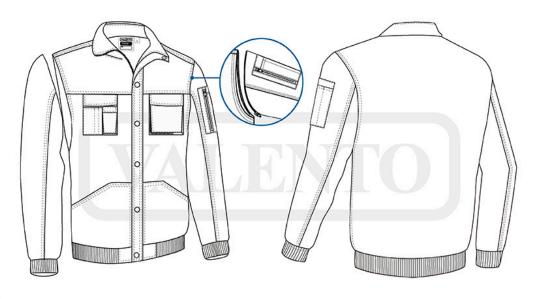

A jacket that can be easily converted into a vest unzipping the sleeves when you need to

Elasticated waistband and cuffs for comfortably fitting

Two front gusseted pockets, two upper flap and hook-and-loop pockets, two slanted pockets, two at intermediate height zippered pockets, a pen holder and an inner hook-and-loop pocket for a secure and convenient storage

Includes an inside back zip for easy marking with different methods: screen printing, transfer printing, vinyl application, embroidery, stitching

Ideal as workwear, sportswear and promotional clothing.

## **DETAILS**

Back part