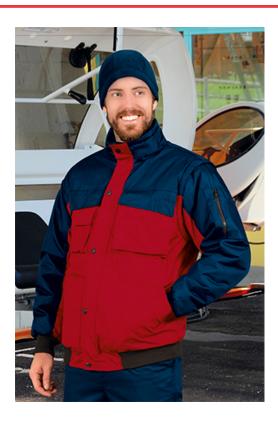

#### **DESCRIPTION**

• Two-Tone Multi-Pocket Detachable Jacket, so you can easily convert into a Multi-Pocket Vest in seconds.

Made of sturdy cotton twill blended with polyester outer fabric for strength and durability, smooth inner lining and inner quilting for ensuring excellent thermal insulation.

A jacket that can be easily converted into a vest unzipping the sleeves when you need to

Elasticated waistband and cuffs for comfortably fitting

Two front gusseted pockets, two upper flap and hook-and-loop pockets, two slanted pockets, two at intermediate height zippered pockets, a pen holder and an inner hook-and-loop pocket for a secure and convenient storage

Includes an inside back zip for easy marking with different methods: screen printing, transfer printing, vinyl application, embroidery, stitching

Ideal as workwear, sportswear and promotional clothing.