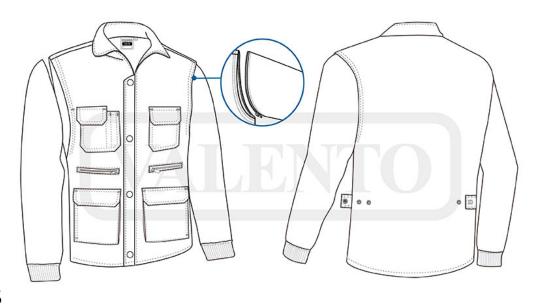

#### DESCRIPTION

• Multi-Pocket Detachable Jacket, so you can easily convert into a Multi-Pocket Vest in seconds.

Made of sturdy cotton twill blended with polyester outer fabric for strength and durability, inner quilting and smooth inner lining that provides excellent thermal insulation

A jacket that can be easily converted into a vest unzipping the sleeves when you need to

Straight-cut waist with side snap button fastening for a better fit, a tailpiece that covers the lumbar zone for added comfort and also provides a large printing area.

Two front gusseted pockets, two upper flap and hook-and-loop pockets, two slanted pockets, two at intermediate height zippered pockets, a pen holder and an inner hook-and-loop pocket for a secure and convenient storage

Includes an inside back zip for easy marking with different methods: screen printing, transfer printing, vinyl application, embroidery, stitching

**DENSITY** 250 g/m2

## **DETAILS**

Back part