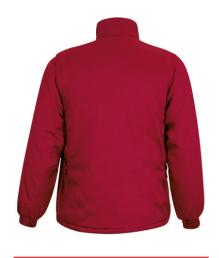

so provides a large printing area.

Two front gusseted pockets, two upper flap and hook-and-loop pockets, two slanted pockets, two at intermediate height zippered pockets, a pen holder and an inner hook-and-loop pocket for a secure and convenient storage

Includes an inside back zip for easy marking with different methods: screen printing, transfer printing, vinyl application, embroidery, stitching















**DENSITY** 250 g/m2

### **CHARACTERISTICS**









### APPROXIMATE DIMENSIONS PER SIZE (CM.)

|        | Ť  |    | LARGE_ |    |     |     |
|--------|----|----|--------|----|-----|-----|
| SIZES  | S  | М  | L      | XL | XXL | 3XL |
| LENGTH | 68 | 71 | 74     | 77 | 80  | 83  |
| WIDTH  | 56 | 59 | 62     | 65 | 68  | 71  |

### **COLOURS**

















## **DETAILS**



Back part