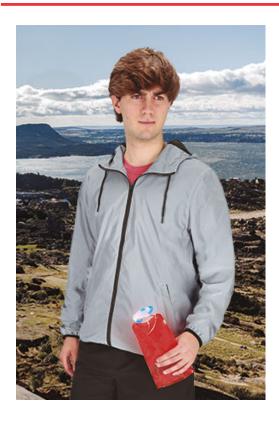

# WINDBREAKER **STARDUST**

#### **DESCRIPTION**

- Reflective Hooded Windbreaker.
- Made of double fabric: silver reflective taffeta outer fabric with water-repellent finish for added comfort and a breathable mesh inner fabric for a better airflow
- Garment certified as an Enhanced Visibility Category II PPE based on 13688 and 17353 standards, type B3 for night visibility, 50 washes maximum lifetime.

Stand-up collar with double layer hood with drawstring for a better adjustment, full-zip front fastening for warmth and comfort, straight-cut waist and sleeves with elasticated piping for a better finish

Two slanted zippered waist pockets for a secure and convenient storage

Includes an inside back zip for easy marking with different methods: screen printing, transfer printing, vinyl application. Ideal as sportswear.