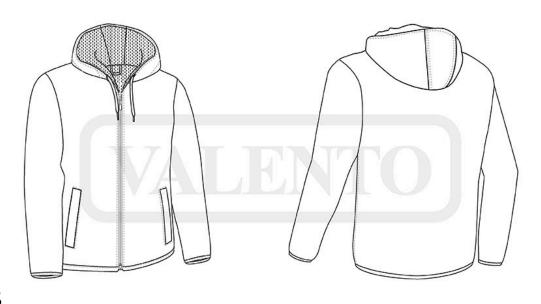

Stand-up collar with double layer hood with drawstring for a better adjustment, full-zip front fastening for warmth and comfort, straight-cut waist and sleeves with elasticated piping for a better finish

Two slanted zippered waist pockets for a secure and convenient storage

Includes an inside back zip for easy marking with different methods: screen printing, transfer printing, vinyl application. Ideal as sportswear.

## **DETAILS**