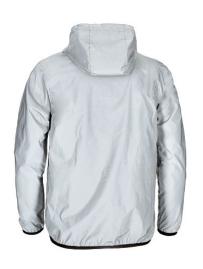

Stand-up collar with double layer hood with drawstring for a better adjustment, full-zip front fastening for warmth and comfort, straight-cut waist and sleeves with elasticated piping for a better finish

Two slanted zippered waist pockets for a secure and convenient storage

Includes an inside back zip for easy marking with different methods: screen printing, transfer printing, vinyl application. Ideal as sportswear.

## **DETAILS**