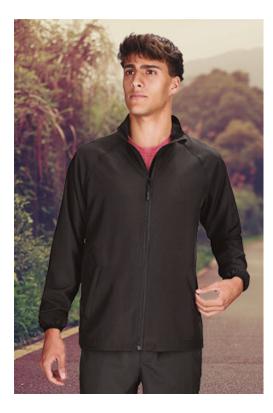

# WINDBREAKER CANFRANC

### DESCRIPTION

• Breathable Windbreaker Jacket.

Made of bi-stretch polyester breathable fabric infused with elastane for enhanced mobility, includes a mesh opening at the back and underarms for improved breathability and a better airflow

•

Stand-up collar with full-zip front closure and a chin guard for warmth and comfort

•

Straight-cut waist and sleeves with elasticated piping finish on cuffs for a better fitting and added comfort.

Two slanted zippered waist pockets for a secure and convenient storage

•

Suitable marking methods: screen printing, transfer printing, vinyl application.

Ideal for running and outdoor sports.

POLYESTER

95%

NE DENSITY 165 g/m2