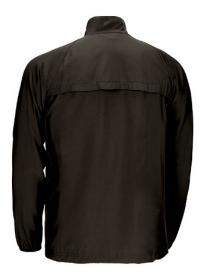

### DESCRIPTION

• Breathable Windbreaker Jacket.

Made of bi-stretch polyester breathable fabric infused with elastane for enhanced mobility, includes a mesh opening at the back and underarms for improved breathability and a better airflow

•

Stand-up collar with full-zip front closure and a chin guard for warmth and comfort

•

Straight-cut waist and sleeves with elasticated piping finish on cuffs for a better fitting and added comfort.

Two slanted zippered waist pockets for a secure and convenient storage