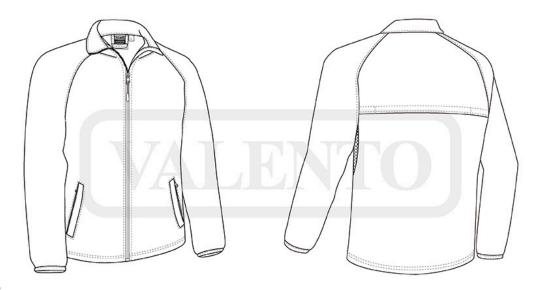

### DESCRIPTION

• Breathable Windbreaker Jacket.

Made of bi-stretch polyester breathable fabric infused with elastane for enhanced mobility, includes a mesh opening at the back and underarms for improved breathability and a better airflow

•

Stand-up collar with full-zip front closure and a chin guard for warmth and comfort

•

Straight-cut waist and sleeves with elasticated piping finish on cuffs for a better fitting and added comfort.

Two slanted zippered waist pockets for a secure and convenient storage

•

Suitable marking methods: screen printing, transfer printing, vinyl application.

Ideal for running and outdoor sports.

POLYESTER

95%

NE DENSITY 165 g/m2