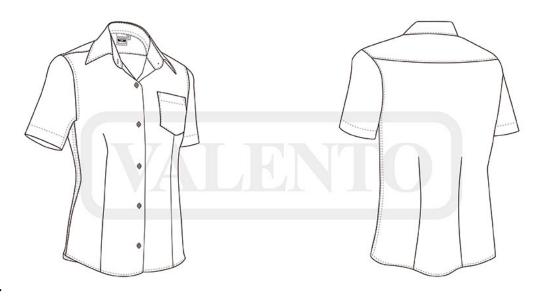

# WOMEN S/S SHIRT **STAR**

#### **DESCRIPTION**

- Women' Short Sleeve Slim Fit Shirt with a Pocket. Made of a lightweight 210 yarn cotton-polyester blend poplin fabric for strength and durability. Matching button cuffs and front closure for a better adjustment and greater comfort
- A reinforced left chest pocket for convenient storage and showcase the branding. Double-stitched bottom and reinforced seams on sides, shoulders, sleeves and underarms for added strength and durability. Suitable marking methods: screen printing, transfer printing, embroidery, stitching
- Ideal as workwear, corporate uniforms and casual wear.

## **DETAILS**

Back part