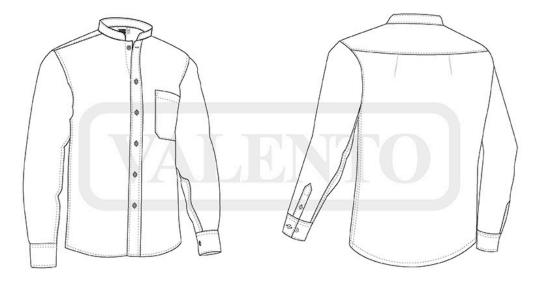

## DESCRIPTION

• Long Sleeve Shirt with a Pocket. Made of a lightweight 210 yarn cotton-polyester blend poplin fabric for strength and durability.

Mandarin collar, matching button cuffs and front closure for better adjustment and greater comfort

Double-stitched bottom and reinforced seams on sides, shoulders, sleeves and underarms for added strength and durability

A reinforced left chest pocket for convenient storage and showcase the branding.

Suitable marking methods: screen printing, vinyl application, transfer printing

Ideal as workwear, promotional clothing, corporate uniforms and hospitality clothing.

35%