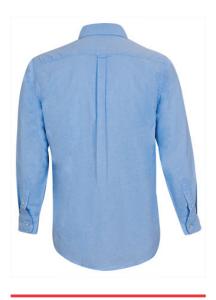

A reinforced chest pocket for convenient storage and showcase the branding.

Double-stitched bottom and reinforced seams on sides, shoulders, sleeves and underarms for added strength and durability. Suitable marking methods: screen printing, transfer printing, embroidery, stitching

Ideal as workwear, corporate uniforms and casual wear.











COTTON

### APPROXIMATE DIMENSIONS PER SIZE (CM.)

|        | Ť    | ADULT |      |       | LARGE ئے۔ |        |        |
|--------|------|-------|------|-------|-----------|--------|--------|
| SIZES  | 38/S | 40/M  | 42/L | 44/XL | 46/XXL    | 48/3XL | 50/4XL |
| LENGTH | 71   | 73    | 76   | 79    | 82        | 85     | 87     |
| WIDTH  | 52   | 55    | 58   | 61    | 64        | 67     | 70     |

#### **COLOURS**









## **DETAILS**



Back part