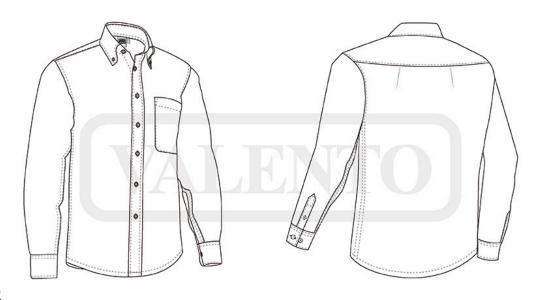

#### **DESCRIPTION**

• Long Sleeve Shirt with a Pocket.

Made of durable and long-lasting 200 yarn cotton-polyester blend Oxford fabric using dyed yarn.

Cuffs and front closure with translucent buttons and a back central pleat to enhance mobility.

A reinforced chest pocket for convenient storage and showcase the branding.

Double-stitched bottom and reinforced seams on sides, shoulders, sleeves and underarms for added strength and durability. Suitable marking methods: screen printing, transfer printing, embroidery, stitching