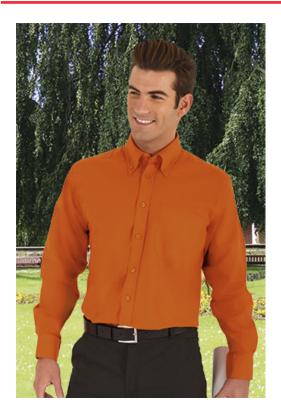

#### **DESCRIPTION**

• Long Sleeve Shirt with a Pocket.

Made of durable and long-lasting 200 yarn cotton-polyester blend Oxford fabric using dyed yarn.

Cuffs and front closure with translucent buttons and a back central pleat to enhance mobility.

A reinforced chest pocket for convenient storage and showcase the branding.

Double-stitched bottom and reinforced seams on sides, shoulders, sleeves and underarms for added strength and durability. Suitable marking methods: screen printing, transfer printing, embroidery, stitching

Ideal as workwear, corporate uniforms and casual wear.

COTTON