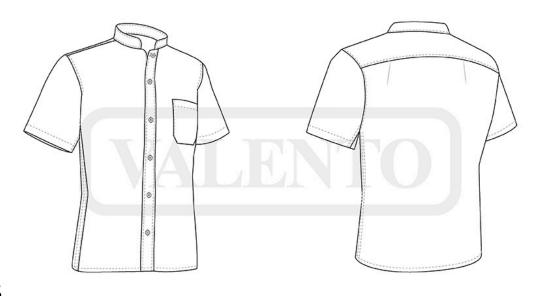

### **DESCRIPTION**

- Pocket Short Sleeve Shirt with Mandarin Collar. Made of a lightweight 210 yarn cotton-polyester blend poplin fabric for strength and durability
- Mandarin collar, matching button front closure and two back pleats to enhance mobility.

A reinforced left chest pocket for convenient storage and showcase the branding.

Double main seams and double-stitched bottom and sleeves for added strength and durability.

Suitable marking methods: screen printing, transfer printing, vinyl application

## **DETAILS**