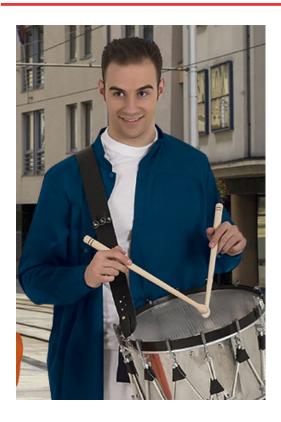

## SMOCK CHARANGA

## **DESCRIPTION**

- Long Sleeve Smock for Local Festivities.
   Made of a lightweight cotton-polyester blend poplin fabric for strength and durability
- Elevated open crewneck, matching button front closure featuring a bottom space for optional knot waist fastening.
  Gathered yoke for enhanced looseness and added comfort.
  Long sleeves with buttoned cuffs for a better adjustment and greater comfort.

Suitable marking methods: screen printing, transfer printing, vinyl application, embroidery, stitching

Ideal as festive clothing for local festivities, promotional clothing and to dress up groups of people.