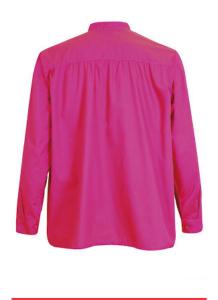

ss and added comfort.
  Long sleeves with buttoned cuffs for a better adjustment and greater comfort.

Suitable marking methods: screen printing, transfer printing, vinyl application, embroidery, stitching

Ideal as festive clothing for local festivities, promotional clothing and to dress up groups of people.













DENSIT

## APPROXIMATE DIMENSIONS PER SIZE (CM.)

|  |        | CHILD |     |     | Ť     | n ADULT |    |    |    | LARGE |     |
|--|--------|-------|-----|-----|-------|---------|----|----|----|-------|-----|
|  | SIZES  | 3     | 4/5 | 6/8 | 10/12 | S       | М  | L  | XL | XXL   | 3XL |
|  | LENGTH | 54    | 59  | 64  | 69    | 73      | 76 | 79 | 82 | 85    | 88  |
|  | WIDTH  | 46    | 50  | 54  | 58    | 64      | 67 | 70 | 73 | 76    | 79  |





## **DETAILS**



Back part