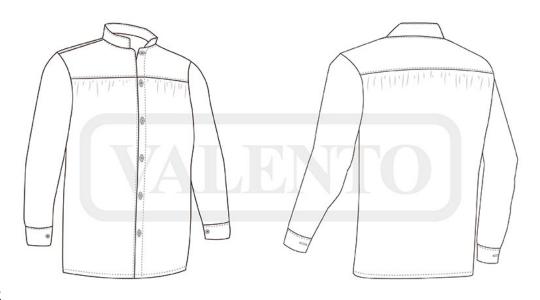

## **DESCRIPTION**

- Long Sleeve Smock for Local Festivities.
   Made of a lightweight cotton-polyester blend poplin fabric for strength and durability
- Elevated open crewneck, matching button front closure featuring a bottom space for optional knot waist fastening.
  Gathered yoke for enhanced looseness and added comfort.
  Long sleeves with buttoned cuffs for a better adjustment and greater comfort.