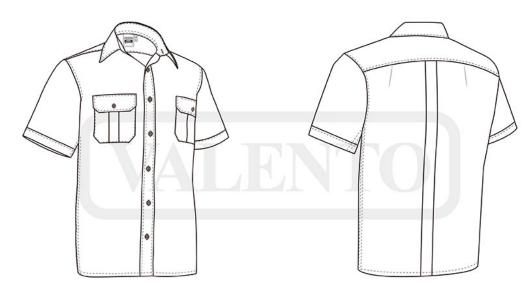

### **DESCRIPTION**

- Pocket Short Sleeve Shirt
- Made of a lightweight 210 yarn cotton-polyester blend poplin fabric for strength and durability
- Matching button front closure and a back pleat to enhance

Two reinforced pleated chest pockets with flap and matching button fastening for convenient storage and showcase the

Outer hem on sleeves and reinforced seams for added strength and durability.

Suitable marking methods: screen printing, embroidery, transfer printing, stitching

## **DETAILS**

Back part