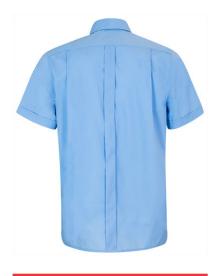

### **DESCRIPTION**

- Pocket Short Sleeve Shirt
- Made of a lightweight 210 yarn cotton-polyester blend poplin fabric for strength and durability
- Matching button front closure and a back pleat to enhance

Two reinforced pleated chest pockets with flap and matching button fastening for convenient storage and showcase the

Outer hem on sleeves and reinforced seams for added strength and durability.

Suitable marking methods: screen printing, embroidery, transfer printing, stitching

## **DETAILS**

Back part