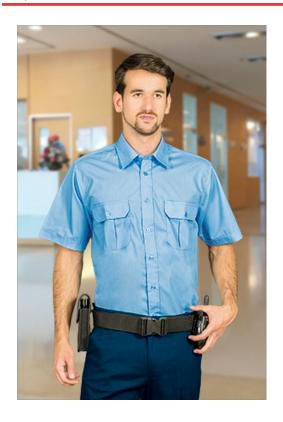

### **DESCRIPTION**

- Pocket Short Sleeve Shirt
- Made of a lightweight 210 yarn cotton-polyester blend poplin fabric for strength and durability
- Matching button front closure and a back pleat to enhance

Two reinforced pleated chest pockets with flap and matching button fastening for convenient storage and showcase the

Outer hem on sleeves and reinforced seams for added strength and durability.

Suitable marking methods: screen printing, embroidery, transfer printing, stitching

Ideal as workwear and security uniforms.