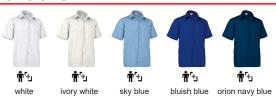

- Two reinforced chest pockets with flap and matching button fastening for convenient storage and showcase the branding. Double-stitched bottom and reinforced seams on sides, shoulders, sleeves and underarms for added strength and durability. Suitable marking methods: screen printing, transfer printing, embroidery, stitching
- Ideal as workwear and corporate uniforms.













120 g/m2

APPROXIMATE DIMENSIONS PER SIZE (CM.)

|        | Ť    | † ADULT |      |       |        | LARGE  |        |
|--------|------|---------|------|-------|--------|--------|--------|
| SIZES  | 38/S | 40/M    | 42/L | 44/XL | 46/XXL | 48/3XL | 50/4XL |
| LENGTH | 70   | 73      | 76   | 79    | 82     | 84     | 87     |
| WIDTH  | 52   | 55      | 58   | 61    | 64     | 67     | 70     |

## **COLOURS**





## **DETAILS**



Back part