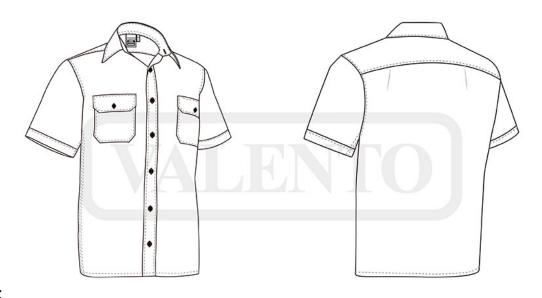

## **DESCRIPTION**

- Pocket Short Sleeve Shirt
- Made of a lightweight 210 yarn cotton-polyester blend poplin fabric for strength and durability
- Matching button front closure and two back pleats to enhance mobility
- Two reinforced chest pockets with flap and matching button fastening for convenient storage and showcase the branding. Double-stitched bottom and reinforced seams on sides, shoulders, sleeves and underarms for added strength and durability. Suitable marking methods: screen printing, transfer printing, embroidery, stitching
- Ideal as workwear and corporate uniforms.