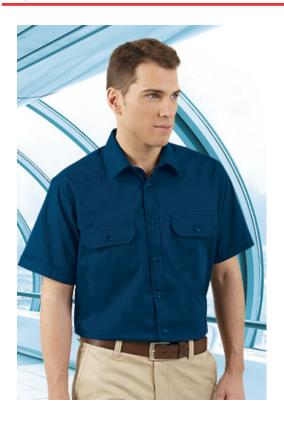

## S/S SHIRT **ACADEMY**

## **DESCRIPTION**

- Pocket Short Sleeve Shirt
- Made of a lightweight 210 yarn cotton-polyester blend poplin fabric for strength and durability
- Matching button front closure and two back pleats to enhance mobility
- Two reinforced chest pockets with flap and matching button fastening for convenient storage and showcase the branding. Double-stitched bottom and reinforced seams on sides, shoulders, sleeves and underarms for added strength and durability. Suitable marking methods: screen printing, transfer printing, embroidery, stitching
- Ideal as workwear and corporate uniforms.