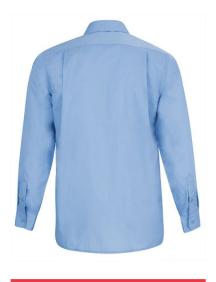

ing, transfer printing, embroidery, stitching

Ideal as workwear, corporate uniforms and hospitality clothing.













APPROXIMATE DIMENSIONS PER SIZE (CM.)

|        | <b>†</b> ADULT |      |      |       | ¹± LARGE |        |        |
|--------|----------------|------|------|-------|----------|--------|--------|
| SIZES  | 38/S           | 40/M | 42/L | 44/XL | 46/XXL   | 48/3XL | 50/4XL |
| LENGTH | 71             | 73   | 76   | 79    | 82       | 85     | 87     |
| WIDTH  | 52             | 55   | 58   | 61    | 64       | 67     | 70     |

## The Available colours for big with Available colours for adult with the livery white sand beige surgery green bottle green lotto red manogany garnet sky blue royal blue bluish blue orion navy blue cement grey garnet.





## **DETAILS**



Back part