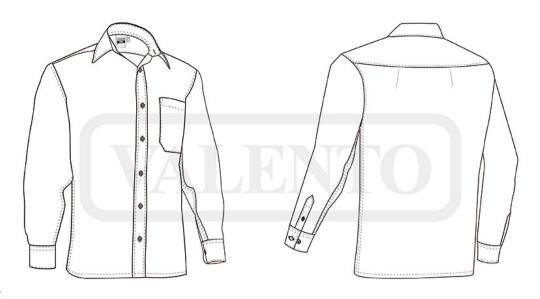

## **DESCRIPTION**

- Long Sleeve Shirt with a Pocket
- Made of a lightweight 210 yarn cotton-polyester blend poplin fabric for strength and durability
- Matching button cuffs and front closure, two back pleats to enhance mobility.

A reinforced left chest pocket for convenient storage and showcase the branding.

Double-stitched bottom and reinforced seams on sides, shoulders, sleeves and underarms for added strength and durability.
Suitable marking methods: screen printing, transfer printing, embroidery, stitching

## **DETAILS**

Back part