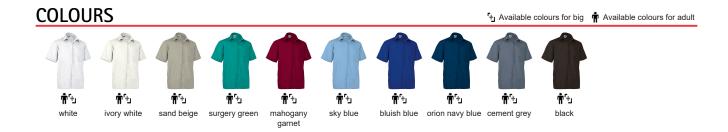

## DESCRIPTION

• Short Sleeve Shirt with a Pocket

Made of a lightweight 210 yarn cotton-polyester blend poplin fabric for strength and durability

Matching button front closure and two back pleats to enhance mobility.

A reinforced left chest pocket for convenient storage and showcase the branding.

Double-stitched bottom and reinforced seams on sides, shoulders, sleeves and underarms for added strength and durability. Suitable marking methods: screen printing, transfer printing, embroidery, stitching

Ideal as workwear, corporate uniforms and hospitality clothing.

35%