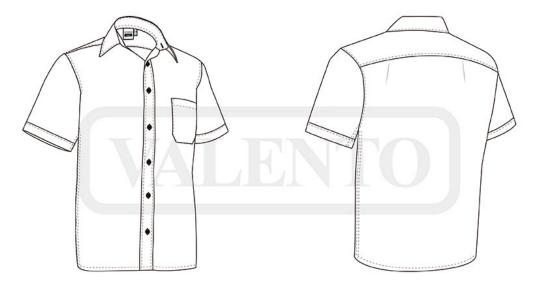

## DESCRIPTION

• Short Sleeve Shirt with a Pocket

Made of a lightweight 210 yarn cotton-polyester blend poplin fabric for strength and durability

Matching button front closure and two back pleats to enhance mobility.

A reinforced left chest pocket for convenient storage and showcase the branding.

Double-stitched bottom and reinforced seams on sides, shoulders, sleeves and underarms for added strength and durability. Suitable marking methods: screen printing, transfer printing, embroidery, stitching