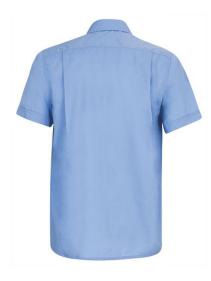

lity.

A reinforced left chest pocket for convenient storage and showcase the branding.

Double-stitched bottom and reinforced seams on sides, shoulders, sleeves and underarms for added strength and durability. Suitable marking methods: screen printing, transfer printing, embroidery, stitching

Ideal as workwear, corporate uniforms and hospitality clothing.









35%



## APPROXIMATE DIMENSIONS PER SIZE (CM.)

|        | 🛉 ADULT |      |      | .T    | r+_ LARGE |        |        |
|--------|---------|------|------|-------|-----------|--------|--------|
| SIZES  | 38/S    | 40/M | 42/L | 44/XL | 46/XXL    | 48/3XL | 50/4XL |
| LENGTH | 71      | 73   | 76   | 79    | 82        | 85     | 87     |
| WIDTH  | 52      | 55   | 58   | 61    | 64        | 67     | 70     |





## DETAILS



Back part