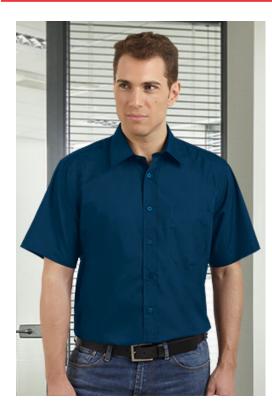

## S/S SHIRT OPORTO

## DESCRIPTION

• Short Sleeve Shirt with a Pocket

Made of a lightweight 210 yarn cotton-polyester blend poplin fabric for strength and durability

Matching button front closure and two back pleats to enhance mobility.

A reinforced left chest pocket for convenient storage and showcase the branding.

Double-stitched bottom and reinforced seams on sides, shoulders, sleeves and underarms for added strength and durability. Suitable marking methods: screen printing, transfer printing, embroidery, stitching

Ideal as workwear, corporate uniforms and hospitality clothing.

35%