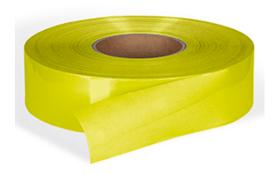

## **DESCRIPTION**

- Textile Reflective Tape for Sewing, Fluo Colours
- Made with a cotton-polyester flat weave base for added strength and durability
- Microsphere reflection system for increased visibility
- Application by sewing with thread
- Sold in full rolls of 100 metres long and 5 centimetres wide
- Ideal for applying on workwear.

**COLOURS** 

Available colours for one size

reflective fluo reflective fluo