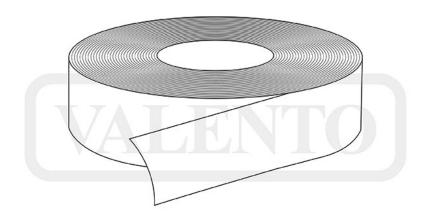

## **DESCRIPTION**

- Textile Reflective Tape for Sewing, Fluo Colours
- Made with a cotton-polyester flat weave base for added strength and durability
- Microsphere reflection system for increased visibility
- Application by sewing with thread
- Sold in full rolls of 100 metres long and 5 centimetres wide
- Ideal for applying on workwear.

## APPROXIMATE DIMENSIONS PER SIZE (CM.)

|                      | ONE SIZE |
|----------------------|----------|
| SIZES                | ONE SIZE |
| WIDTH                | 5        |
| ROLL LENGTH (METERS) | 100      |