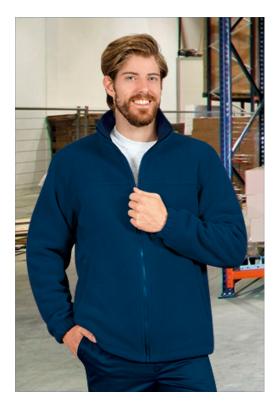

### DESCRIPTION

• Pocket Thick Fleece Jacket

Made of thick micro fleece fabric with anti-pilling finish on both sides for a superior finish and optimal thermal insulation. Stand-up collar with full-zip front closure for warmth and comfort, an inner neck tape and a back semi-circular reinforcement to keep its shape.

Elasticated cuffs and straight-cut waist with elastic drawstring and stopper for a better fit and added comfort

Two slanted flap zippered waist pockets for a secure and convenient storage

Suitable marking methods: embroidery, stitching. Ideal as workwear, sportswear and promotional clothing.

```
POLYESTER DENSITY
100% 400 g/m2
```