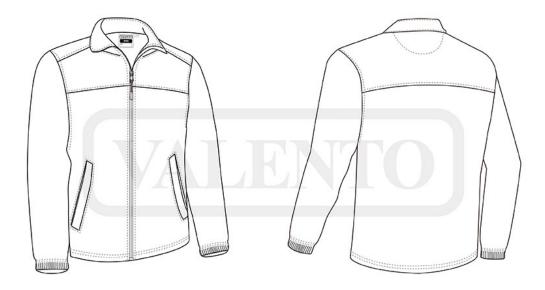

### DESCRIPTION

• Pocket Thick Fleece Jacket

Made of thick micro fleece fabric with anti-pilling finish on both sides for a superior finish and optimal thermal insulation. Stand-up collar with full-zip front closure for warmth and comfort, an inner neck tape and a back semi-circular reinforcement to keep its shape.

Elasticated cuffs and straight-cut waist with elastic drawstring and stopper for a better fit and added comfort

Two slanted flap zippered waist pockets for a secure and convenient storage

Suitable marking methods: embroidery, stitching. Ideal as workwear, sportswear and promotional clothing.