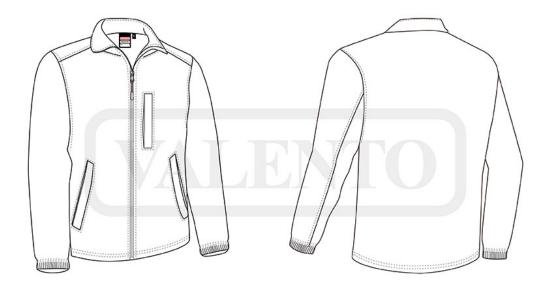

## DESCRIPTION

• Thick Fleece Jacket with Sherpa Lining

Made of thick micro fleece fabric with outer anti-pilling finish and inner sherpa lining for excellent thermal insulation. Stand-up collar with full-zip front closure for effortless functionality and practicality. Elasticated cuffs and straight-cut waist with elastic drawstring

and stopper for a better fit and added comfort

• Two slanted waist pockets and a vertical left chest pocket, all flap zippered, for a secure and convenient storage, and showcase the branding

Suitable marking methods: embroidery, stitching. Ideal as workwear, sportswear and promotional clothing.