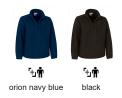

straight-cut waist with elastic drawstring

and stopper for a better fit and added comfort

• Two slanted waist pockets and a vertical left chest pocket, all flap zippered, for a secure and convenient storage, and showcase the branding

Suitable marking methods: embroidery, stitching. Ideal as workwear, sportswear and promotional clothing.







DENSITY

400 g/m2

CHARACTERISTICS



## APPROXIMATE DIMENSIONS PER SIZE (CM.)

|        | Ť  | ADULT |    |    |     | <b>f</b> +jLARGE |
|--------|----|-------|----|----|-----|------------------|
| SIZES  | S  | М     | L  | XL | XXL | 3XL              |
| LENGTH | 67 | 70    | 73 | 76 | 79  | 82               |
| WIDTH  | 53 | 56    | 59 | 62 | 65  | 68               |

## **COLOURS**

🛉 Available colours for adult 🕒 Available colours for big