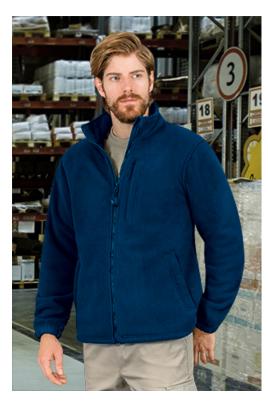

## FLEECE JACKET WARRIOR

## DESCRIPTION

• Thick Fleece Jacket with Sherpa Lining

Made of thick micro fleece fabric with outer anti-pilling finish and inner sherpa lining for excellent thermal insulation. Stand-up collar with full-zip front closure for effortless functionality and practicality. Elasticated cuffs and straight-cut waist with elastic drawstring

and stopper for a better fit and added comfort

• Two slanted waist pockets and a vertical left chest pocket, all flap zippered, for a secure and convenient storage, and showcase the branding

Suitable marking methods: embroidery, stitching. Ideal as workwear, sportswear and promotional clothing.