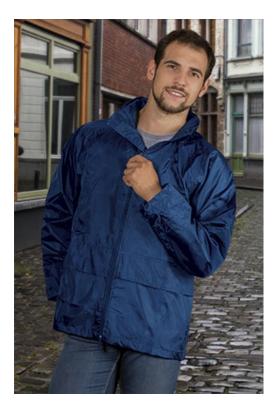

# RAIN JACKET **WALTER**

### DESCRIPTION

• Hooded Waterproof Jacket.

Made of outer flat weave water-repelent and waterproof fabric and a water-blocking inner lining.

The neck pocket is the perfect place to store the hood when it's not in use, thermo-sealed seams that prevent water leaks. Elasticated double cuffs for a better fit and added comfort, and a back covered opening for a better airflow.

Two large front pockets with top curtain to keep water out

Suitable marking methods: screen printing, vinyl application. Ideal for outdoor activities, pairs well with LARRY waterproof trousers.

```
PVC DENSITY
30% 180 g/m2
```