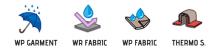

### DESCRIPTION

• Hooded Waterproof Jacket.

Made of outer flat weave water-repelent and waterproof fabric and a water-blocking inner lining.

The neck pocket is the perfect place to store the hood when it's not in use, thermo-sealed seams that prevent water leaks. Elasticated double cuffs for a better fit and added comfort, and a back covered opening for a better airflow.

Two large front pockets with top curtain to keep water out

Suitable marking methods: screen printing, vinyl application. Ideal for outdoor activities, pairs well with LARRY waterproof trousers.

```
PVC DENSITY
30% 180 g/m2
```