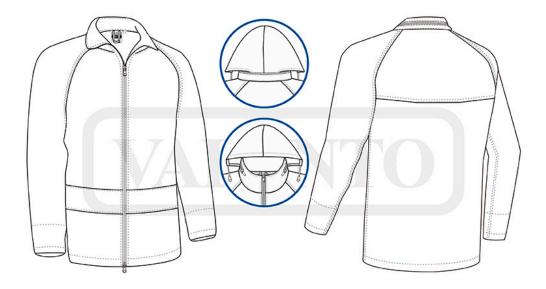

### DESCRIPTION

• Hooded Waterproof Jacket.

Made of outer flat weave water-repelent and waterproof fabric and a water-blocking inner lining.

The neck pocket is the perfect place to store the hood when it's not in use, thermo-sealed seams that prevent water leaks. Elasticated double cuffs for a better fit and added comfort, and a back covered opening for a better airflow.

Two large front pockets with top curtain to keep water out

Suitable marking methods: screen printing, vinyl application. Ideal for outdoor activities, pairs well with LARRY waterproof trousers.

```
PVC DENSITY
30% 180 g/m2
```