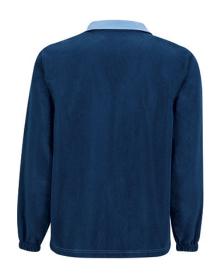

chool uniform, pairs well with VERSUS sweatpants, sold separately.











### APPROXIMATE DIMENSIONS PER SIZE (CM.)

|        | •  | CHILD |     |       | Ť  | ADULT |    |    |     |
|--------|----|-------|-----|-------|----|-------|----|----|-----|
| SIZES  | 3  | 4/5   | 6/8 | 10/12 | S  | М     | L  | XL | XXL |
| LENGTH | 46 | 51    | 56  | 61    | 65 | 68    | 71 | 74 | 77  |
| WIDTH  | 36 | 40    | 44  | 46    | 53 | 56    | 59 | 62 | 65  |

#### **COLOURS**



night navy blue-night navy blue-night navy blue-night navy blue-black-party kelly green- lotto red-white sky blue-white royal blue- orange-white white

Garments containing different colours must be washed with care, in cold water, using a suitable laundry detergent and drying immediately after washing.



## **DETAILS**



Back part