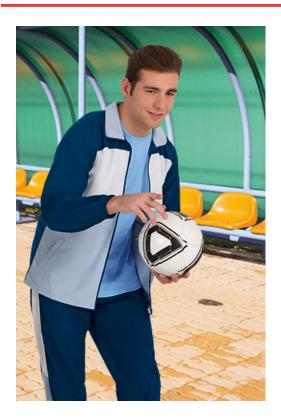

#### **DESCRIPTION**

Three-Tone Tracksuit Sports Jacket.
Made of micro-corduroy fabric with outer brushed for a superior finish

Stand-up collar with full-zip front closure for effortless functionality and practicality.

Elasticated cuffs for comfortably fitting.

Two slanted zippered waist pockets for a secure and convenient storage.

Suitable marking methods: screen printing, embroidery, transfer printing, stitching

Ideal as sportswear and sports school uniform, pairs well with VERSUS sweatpants, sold separately.