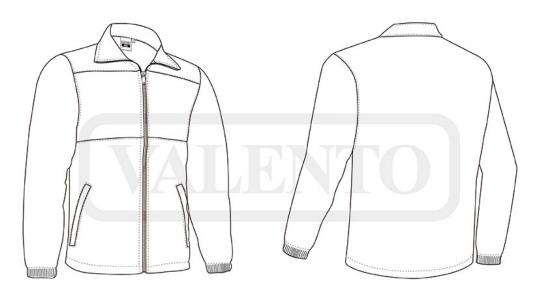

#### **DESCRIPTION**

Three-Tone Tracksuit Sports Jacket.
Made of micro-corduroy fabric with outer brushed for a superior finish

Stand-up collar with full-zip front closure for effortless functionality and practicality.

Elasticated cuffs for comfortably fitting.

Two slanted zippered waist pockets for a secure and convenient storage.

Suitable marking methods: screen printing, embroidery, transfer printing, stitching

Ideal as sportswear and sports school uniform, pairs well with VERSUS sweatpants, sold separately.