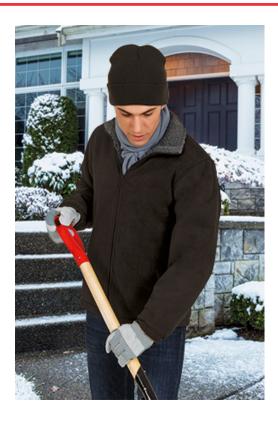

## **DESCRIPTION**

- Thick Fleece Jacket with Sherpa Lining
- Made of thick micro fleece double-layer fabric with outer antipilling finish and inner vigore sherpa lining for excellent thermal insulation.

Stand-up collar with full-zip front closure for warmth and comfort. Elasticated cuffs and straight-cut waist with adjustable elastic drawstring and stopper for a better fit and added comfort

- Two slanted zippered waist pockets for a secure and convenient storage
- Suitable marking methods: embroidery, stitching.
  Ideal as workwear, sportswear, promotional clothing and casual wear