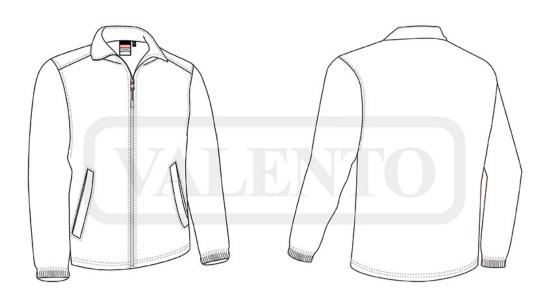

## **DESCRIPTION**

- Thick Fleece Jacket with Sherpa Lining
- Made of thick micro fleece double-layer fabric with outer antipilling finish and inner vigore sherpa lining for excellent thermal insulation.

Stand-up collar with full-zip front closure for warmth and comfort. Elasticated cuffs and straight-cut waist with adjustable elastic drawstring and stopper for a better fit and added comfort

- Two slanted zippered waist pockets for a secure and convenient storage
- Suitable marking methods: embroidery, stitching.
  Ideal as workwear, sportswear, promotional clothing and casual wear