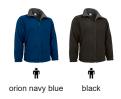

mal insulation.

Stand-up collar with full-zip front closure for warmth and comfort. Elasticated cuffs and straight-cut waist with adjustable elastic drawstring and stopper for a better fit and added comfort

- Two slanted zippered waist pockets for a secure and convenient storage
- Suitable marking methods: embroidery, stitching.
  Ideal as workwear, sportswear, promotional clothing and casual wear















## **CHARACTERISTICS**



## APPROXIMATE DIMENSIONS PER SIZE (CM.)

|        | <b>†</b> ADULT |    |    |    |    |     |
|--------|----------------|----|----|----|----|-----|
| SIZES  | XS             | S  | М  | L  | XL | XXL |
| LENGTH | 65             | 68 | 71 | 74 | 77 | 80  |
| WIDTH  | 52             | 55 | 58 | 61 | 64 | 67  |

**COLOURS** 

Available colours for adult