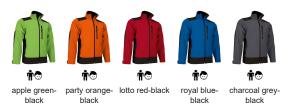

#### **COLOURS**

Garments containing different colours must be washed with care, in cold water, using a suitable laundry detergent and drying immediately after washing.

www.valento.es

**DENSITU** 

350 g/m2

Available colours for kid n Available colours for adult