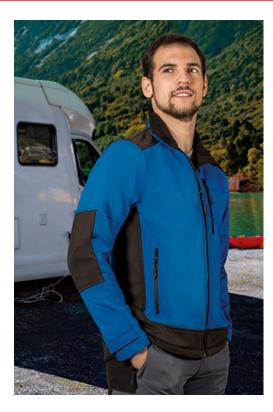

# SOFTSHELL JACKET SAPONI

#### DESCRIPTION

- Two-Tone Pocket Softshell Jacket
- Made of a three-layered stretchy softshell fabric (a waterrepellent outer layer, a breathable mid-layer and micro fleece inner layer) providing windproof and water-repellent properties, as well as excellent thermal insulation
- Stand-up double layer collar with full-zip front closure including a chin guard for warmth and comfort
- Adjustable cuffs with hook-and-loop fastening, straight-cut waist with adjustable elastic drawstring and stopper for a better fit and added comfort
- Two slanted waist pockets and a vertical left chest pocket, all zippered, for a secure and convenient storage and showcase the branding
- · Suitable marking methods: embroidery, stitching and antisublimation heat-stickers