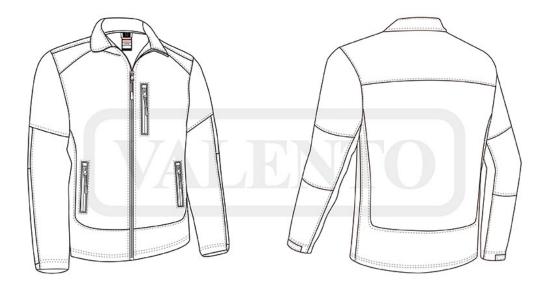

#### DESCRIPTION

- Two-Tone Pocket Softshell Jacket
- Made of a three-layered stretchy softshell fabric (a waterrepellent outer layer, a breathable mid-layer and micro fleece inner layer) providing windproof and water-repellent properties, as well as excellent thermal insulation
- Stand-up double layer collar with full-zip front closure including a chin guard for warmth and comfort
- Adjustable cuffs with hook-and-loop fastening, straight-cut waist with adjustable elastic drawstring and stopper for a better fit and added comfort
- Two slanted waist pockets and a vertical left chest pocket, all zippered, for a secure and convenient storage and showcase the branding
- · Suitable marking methods: embroidery, stitching and antisublimation heat-stickers

## **CHARACTERISTICS**