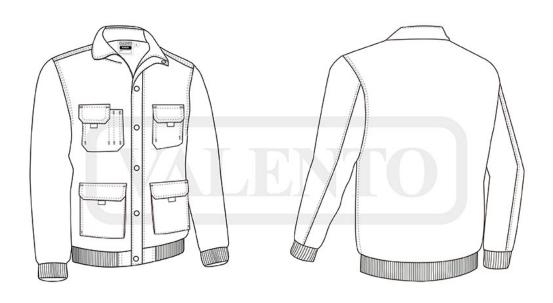

## **DESCRIPTION**

• Multi-Pocket Fleece-Lined Jacket.

Made of long-lasting and water-repellent outer Canvas fabric with inner quilting and inner anti-pilling fleece lining for excellent thermal insulation.

Stand-up collar and full-zip flap and matching button front closure for extra warmth and comfort.

Thick elasticated ribbed cuffs and waistband for comfortably fitting

Four flap and hook-and-loop front pockets and a puller for easy opening, two pen holders, two slanted pockets and an inner hookand-loop pocket for a secure and convenient storage. Includes an inside back zip for easy marking with different methods: screen printing, transfer printing, vinyl application, embroidery, stitching

Ideal as workwear and uniforms.

400 g/m2

**CHARACTERISTICS** 