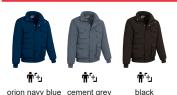

Thick elasticated ribbed cuffs and waistband for comfortably fitting

Four flap and hook-and-loop front pockets and a puller for easy opening, two pen holders, two slanted pockets and an inner hookand-loop pocket for a secure and convenient storage. Includes an inside back zip for easy marking with different methods: screen printing, transfer printing, vinyl application, embroidery, stitching

Ideal as workwear and uniforms.

















400 g/m2

**CHARACTERISTICS** 









## APPROXIMATE DIMENSIONS PER SIZE (CM.)

|        | Ť  | ADULT |    |    |     | '±_LARGE |
|--------|----|-------|----|----|-----|----------|
| SIZES  | S  | М     | L  | XL | XXL | 3XL      |
| LENGTH | 69 | 72    | 75 | 78 | 81  | 84       |
| WIDTH  | 56 | 59    | 62 | 65 | 68  | 71       |

## **COLOURS**



4 Available colours for big Available colours for adult