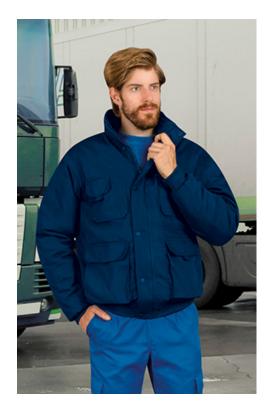

## **DESCRIPTION**

• Multi-Pocket Fleece-Lined Jacket.

Made of long-lasting and water-repellent outer Canvas fabric with inner quilting and inner anti-pilling fleece lining for excellent thermal insulation.

Stand-up collar and full-zip flap and matching button front closure for extra warmth and comfort.

Thick elasticated ribbed cuffs and waistband for comfortably fitting

Four flap and hook-and-loop front pockets and a puller for easy opening, two pen holders, two slanted pockets and an inner hookand-loop pocket for a secure and convenient storage. Includes an inside back zip for easy marking with different methods: screen printing, transfer printing, vinyl application, embroidery, stitching

Ideal as workwear and uniforms.

400 g/m2

**CHARACTERISTICS** 