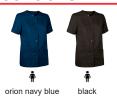

m Fit Short Sleeve Scrub Top.
Made of flexible, comfortable and versatile microfiber breathable fabric

Wide crewneck for optimal comfort and a refreshing feel. Two front patch pockets for convenient storage.

Double stitching on the bottom hem and sleeves for added strength and durability.

Suitable marking methods: screen printing, transfer printing, vinyl application, embroidery, stitching.

Ideal as workwear, healthcare uniforms and beauty uniforms.











## APPROXIMATE DIMENSIONS PER SIZE (CM.)

|        | <b>†</b> WOMAN |    |    |    |    |     |
|--------|----------------|----|----|----|----|-----|
| SIZES  | XS             | S  | М  | L  | XL | XXL |
| HEIGTH | 61             | 64 | 66 | 68 | 71 | 73  |
| WIDTH  | 47             | 50 | 53 | 56 | 59 | 62  |

## **COLOURS**