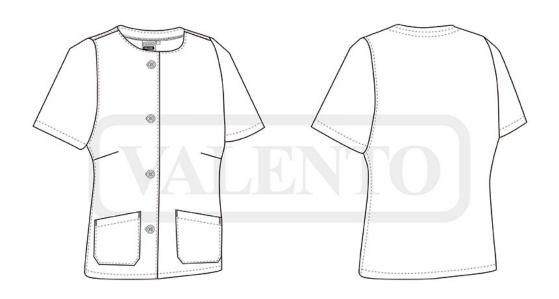

## **DESCRIPTION**

 Women' Slim Fit Short Sleeve Scrub Top.
Made of flexible, comfortable and versatile microfiber breathable fabric

Wide crewneck for optimal comfort and a refreshing feel. Two front patch pockets for convenient storage.

Double stitching on the bottom hem and sleeves for added strength and durability.

Suitable marking methods: screen printing, transfer printing, vinyl application, embroidery, stitching.

Ideal as workwear, healthcare uniforms and beauty uniforms.