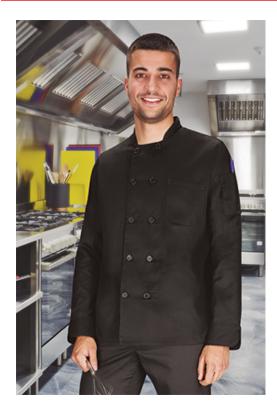

## L/S CHEF JACKET **ROAST**

## DESCRIPTION

• Long Sleeve Chef's Jacket. Made of a lightweight cotton-polyester blend poplin fabric for strength and durability

Open crewneck in mandarin collar style for added comfort

Double-buttoned front closure for added style, and waist side slits for enhanced mobility

A left chest patch pocket to showcase the branding and two pen holders on the left sleeve for convenient storage

Suitable marking methods: screen printing, transfer printing, vinyl application, embroidery, stitching

Ideal as workwear and hospitality clothing.