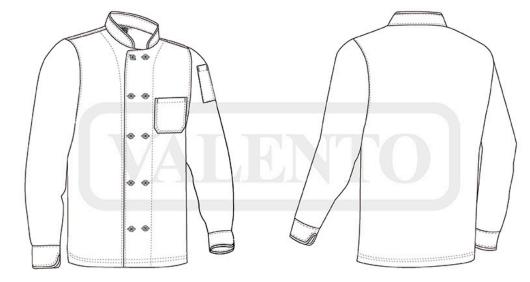

## DESCRIPTION

• Long Sleeve Chef's Jacket. Made of a lightweight cotton-polyester blend poplin fabric for strength and durability

Open crewneck in mandarin collar style for added comfort

Double-buttoned front closure for added style, and waist side slits for enhanced mobility

A left chest patch pocket to showcase the branding and two pen holders on the left sleeve for convenient storage

Suitable marking methods: screen printing, transfer printing, vinyl application, embroidery, stitching