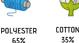

## DESCRIPTION

• Long Sleeve Chef's Jacket. Made of a lightweight cotton-polyester blend poplin fabric for strength and durability

Open crewneck in mandarin collar style for added comfort

Double-buttoned front closure for added style, and waist side slits for enhanced mobility