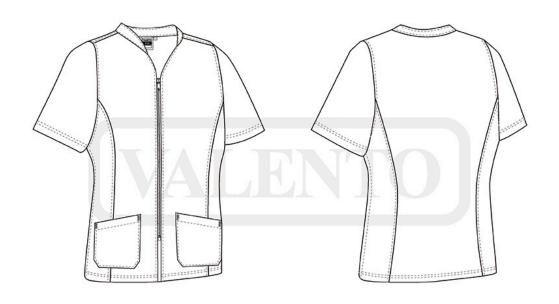

## **DESCRIPTION**

- Women' Short Sleeve Scrub Top
- Made of a sturdy cotton twill fabric blended with polyester for strength and durability.

Stand-up wide V-neck, for optimal comfort and a refreshing feel. Partial zippered opening at the waist for unrestricted movement and enhanced comfort

Two front patch pockets for convenient storage. Suitable marking methods: screen printing, transfer printing, vinyl application, embroidery, stitching. Ideal as workwear, healthcare uniforms and beauty uniforms.