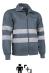

### **DESCRIPTION**

- Enhanced Visibility Work Jacket
- Made of a sturdy cotton twill fabric blended with polyester for strength and durability, includes two sewn reflective tapes on torso, back and sleeves for added safety
- Garment certified as an Enhanced Visibility Category II PPE based on 13688 and 17353 standards, type B3 for night visibility, 50 washes maximum lifetime.
- Stand-up collar with full-zip front closure for warmth and comfort, elasticated cuffs and side waistband for a better fit
- A reinforced left chest zippered pocket for a secure and convenient storage, and showcase the branding
- Suitable marking methods: screen printing, transfer printing, vinyl application, embroidery, stitching. Ideal as workwear and uniforms.