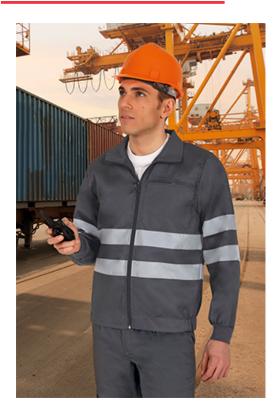

### **DESCRIPTION**

- Enhanced Visibility Work Jacket
- Made of a sturdy cotton twill fabric blended with polyester for strength and durability, includes two sewn reflective tapes on torso, back and sleeves for added safety
- Garment certified as an Enhanced Visibility Category II PPE based on 13688 and 17353 standards, type B3 for night visibility, 50 washes maximum lifetime.
- Stand-up collar with full-zip front closure for warmth and comfort, elasticated cuffs and side waistband for a better fit
- A reinforced left chest zippered pocket for a secure and convenient storage, and showcase the branding
- Suitable marking methods: screen printing, transfer printing, vinyl application, embroidery, stitching. Ideal as workwear and uniforms.