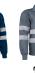

andards, type B3 for night visibility, 50 washes maximum lifetime.
- Stand-up collar with full-zip front closure for warmth and comfort, elasticated cuffs and side waistband for a better fit
- A reinforced left chest zippered pocket for a secure and convenient storage, and showcase the branding
- Suitable marking methods: screen printing, transfer printing, vinyl application, embroidery, stitching. Ideal as workwear and uniforms.













**CHARACTERISTICS** 



### APPROXIMATE DIMENSIONS PER SIZE (CM.)

|        | Ť  |    | '±_LARGE |    |     |     |
|--------|----|----|----------|----|-----|-----|
| SIZES  | S  | М  | L        | XL | XXL | 3XL |
| LENGTH | 65 | 68 | 71       | 74 | 77  | 80  |
| WIDTH  | 53 | 56 | 59       | 62 | 65  | 68  |

#### **COLOURS**

amazon green













bluish blue orion navy blue cement grey

4 Available colours for big Available colours for adult



## **DETAILS**



Back part