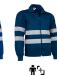

### **DESCRIPTION**

- Enhanced Visibility Work Jacket
- Made of a sturdy cotton twill fabric blended with polyester for strength and durability, includes two sewn reflective tapes on torso, back and sleeves for added safety
- Garment certified as an Enhanced Visibility Category II PPE based on 13688 and 17353 standards, type B3 for night visibility, 50 washes maximum lifetime.
- Stand-up collar with full-zip front closure for warmth and comfort, elasticated cuffs and side waistband for a better fit
- A reinforced left chest zippered pocket for a secure and convenient storage, and showcase the branding
- Suitable marking methods: screen printing, transfer printing, vinyl application, embroidery, stitching. Ideal as workwear and uniforms.