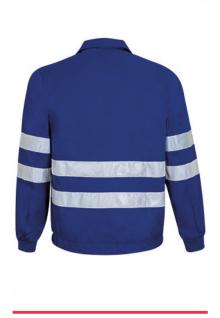

mth and comfort, elasticated cuffs and side waistband for a better fit
- A reinforced left chest zippered pocket for a secure and convenient storage, and showcase the branding
- Suitable marking methods: screen printing, transfer printing, vinyl application, embroidery, stitching. Ideal as workwear and uniforms.













**CHARACTERISTICS** 



### APPROXIMATE DIMENSIONS PER SIZE (CM.)

|        | Ť  |    | '±_LARGE |    |     |     |
|--------|----|----|----------|----|-----|-----|
| SIZES  | S  | М  | L        | XL | XXL | 3XL |
| LENGTH | 65 | 68 | 71       | 74 | 77  | 80  |
| WIDTH  | 53 | 56 | 59       | 62 | 65  | 68  |

#### **COLOURS**

amazon green













bluish blue orion navy blue cement grey

4 Available colours for big Available colours for adult



## **DETAILS**



Back part