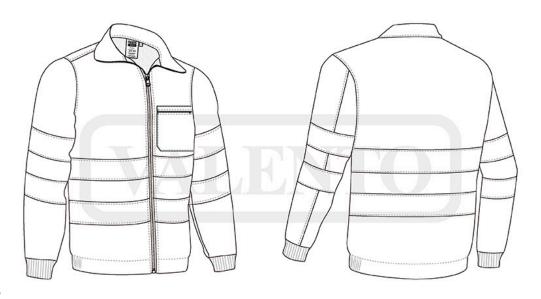

### **DESCRIPTION**

- Enhanced Visibility Work Jacket
- Made of a sturdy cotton twill fabric blended with polyester for strength and durability, includes two sewn reflective tapes on torso, back and sleeves for added safety
- Garment certified as an Enhanced Visibility Category II PPE based on 13688 and 17353 standards, type B3 for night visibility, 50 washes maximum lifetime.
- Stand-up collar with full-zip front closure for warmth and comfort, elasticated cuffs and side waistband for a better fit
- A reinforced left chest zippered pocket for a secure and convenient storage, and showcase the branding
- Suitable marking methods: screen printing, transfer printing, vinyl application, embroidery, stitching. Ideal as workwear and uniforms.

**CHARACTERISTICS** 