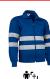

### **DESCRIPTION**

- Enhanced Visibility Work Jacket
- Made of a sturdy cotton twill fabric blended with polyester for strength and durability, includes two sewn reflective tapes on torso, back and sleeves for added safety
- Garment certified as an Enhanced Visibility Category II PPE based on 13688 and 17353 standards, type B3 for night visibility, 50 washes maximum lifetime.
- Stand-up collar with full-zip front closure for warmth and comfort, elasticated cuffs and side waistband for a better fit
- A reinforced left chest zippered pocket for a secure and convenient storage, and showcase the branding
- Suitable marking methods: screen printing, transfer printing, vinyl application, embroidery, stitching. Ideal as workwear and uniforms.