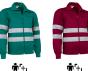

### **DESCRIPTION**

- Enhanced Visibility Work Jacket
- Made of a sturdy cotton twill fabric blended with polyester for strength and durability, includes two sewn reflective tapes on torso, back and sleeves for added safety
- Garment certified as an Enhanced Visibility Category II PPE based on 13688 and 17353 standards, type B3 for night visibility, 50 washes maximum lifetime.
- Stand-up collar with full-zip front closure for warmth and comfort, elasticated cuffs and side waistband for a better fit
- A reinforced left chest zippered pocket for a secure and convenient storage, and showcase the branding
- Suitable marking methods: screen printing, transfer printing, vinyl application, embroidery, stitching. Ideal as workwear and uniforms.

## **DETAILS**

Back part